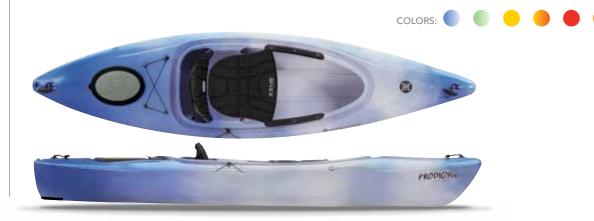

# PRODIGY 10.0 | \$499

This is what made recreational kayaking such a popular outdoor pastime. From lakes to slow-moving rivers, the no-hassle Prodigy 10.0 is ready to get on the water, easy to throw on your car and easy to store. And it's affordable, so there's nothing keeping you from your active lifestyle. Top of the line seating and storage systems make the Prodigy 10.0 one of the most comfortable and best performing kayaks in its class.

PRODIGY 13.5 NEW 2012 \$799

Four-legged friends, welcome! The Prodigy 13.5 rounds out the series with the industry's first true companion kayak. The unique, over-sized cockpit, adjustable seating system and removable kid's seat make it ideal for paddling with a child, a dog or extra gear on calm, open water. The Prodigy 13.5 is versatile and built for stability, just the way the modern families need it to be.