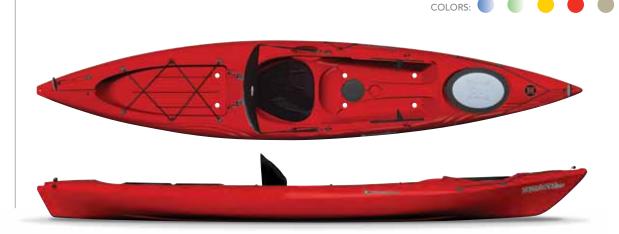

# EXPRESSION 14.5

The Expression 14.5 is for the adventure-seeker who wants the best of both touring and expedition kayaks: a fun, maneuverable day-

kayak that remains stable and predictable when loaded down with gear. The up-swept bow nose and peaked deck shed water quickly, adding speed and performance to the design. Pair with the Expression 15 for a perfect 'his' and 'hers' pair of kayaks. COLORS:

### FEATURES:

SPECS.

Zone DLX Seat Adjustable, Padded Thigh Braces SlideLock Adjustable Foot Braces Bow and Stern Hatches Bow and Stern Bungee Deck Rigging Soft Touch Handles Bow and Stern Bulkheads TTS Skeg Rudder Capable