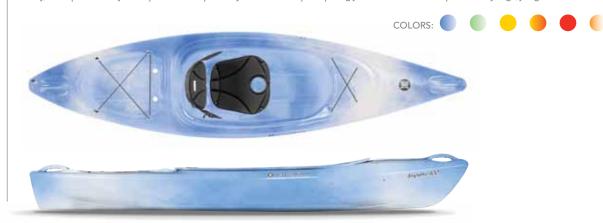

# TRIBE 9.5 | \$449

The Tribe 9.5 is an affordable, easy-going, great looking sit-on-top that performs terrifically in surf and rough ocean conditions, but is also speedy and maneuverable on flat water and lazy rivers. With side handles built-in, plus additional bow and stern handles, carrying and car topping is a breeze.

Max Capacity: 300 lbs / 136 kg Length: 9'5" / 287 cm Width: 31.25" / 79 cm Deck Height: 16.25" / 41 cm Boat Weight: 46 lbs / 21 kg Seating Well Length: 53" / 135 cm Seating Well Width: 20.5" / 52 cm

### FEATURES:

Molded-In Seat SOT Seat Molded-In Footwells Tankwells with Bungee Mold-In Side Handles Soft Touch Handles Skid Plate Stackable Self-Bailing Scuppers