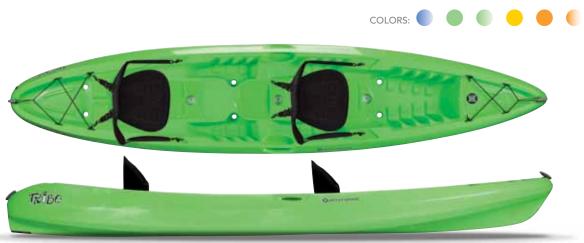

# TRIBE 9.5 | \$449

The Tribe 9.5 is an affordable, easy-going, great looking sit-on-top that performs terrifically in surf and rough ocean conditions, but is also speedy and maneuverable on flat water and lazy rivers. With side handles built-in, plus additional bow and stern handles, carrying and car topping is a breeze.

Max Capacity: 300 lbs / 136 kg Length: 9'5" / 287 cm Width: 31.25" / 79 cm Deck Height: 16.25" / 41 cm Boat Weight: 46 lbs / 21 kg Seating Well Length: 53" / 135 cm Seating Well Width: 20.5" / 52 cm

### FEATURES:

Molded-In Seat SOT Seat Molded-In Footwells Tankwells with Bungee Mold-In Side Handles Soft Touch Handles Skid Plate Stackable Self-Bailing Scuppers

# TRIBE 11.5 | \$549

A great all-around sit-on-top for most any sized paddler, the added length on the Tribe 11.5 gives a boost of speed, extra storage and even adventure potential over the smaller size. Beginners and veterans will find the Tribe a joy to paddle in both choppy and flat water like lakes and lazy rivers.

### SPECS:

Max Capacity: 350 lbs / 159 kg Length: 11'5" / 348 cm Width: 30.25" / 77 cm Deck Height: 16" / 41 cm Boat Weight: 52 lbs / 24 kg Seating Well Length: 53" / 135 cm Seating Well Width: 19" / 48 cm

# TRIBE 13.5 | \$649

Three is company in the Tribe 13.5 tandem. The versatile sit-on-top design features a 3-seat configuration for up to two adults and a small child or pet. Other features include self-bailing scupper tubes and bow and stern storage areas with bungees to safely secure backpacks, picnic baskets, and coolers. You also have the option to paddle solo from the center seat - it's up to you!

### SPECS:

Max Capacity: 500 lbs / 226 kg Length: 13'5" / 408 cm Width: 33.75" / 86 cm Deck Height: 17" / 43 cm Boat Weight: 67 lbs / 30 kg Seating Well Length: (B) 52" / 132 cm (S) 46.5" / 118 cm Seating Well Width: (B) 22" / 56 cm

(S) 20" / 51 cm

### FEATURES:

Molded-In Seats SOT Seats (2) Small Molded-In Center Seat Molded-In Footwells Tankwells with Bungee Mold-in Side Handles Soft Touch Handles Skid Plate Stackable Self-Bailing Scuppers

11

Discover abounding possibilities and expanding environments in a