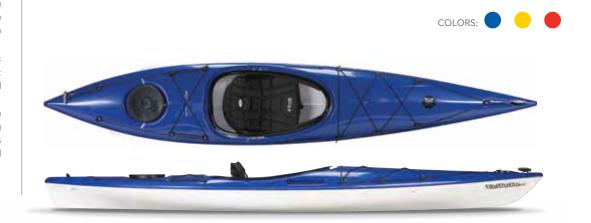

# TRIBUTE 14.0 | \$899

You love that "just right" fit of the Tribute – now you just want a little more performance! The added length on the Tribute 14.0 gives a nice boost in speed, and the roomier cockpit and comfy outfitting make for fun, more efficient paddling on longer excursions than the

TRIBUTE 14.0 WITH RUDDER\* | \$1219

Max Capacity: 250 lbs / 113 kg Length: 14' / 427 cm Width: 23.75" / 60 cm Deck Height: 13.75" / 34 cm Boat Weight: 48 lbs / 22 kg w/ Rudder: 52 lbs / 24 kg Cockpit Length: 35" / 89 cm Cockpit Width: 19.25" / 49 cm

### FEATURES:

Zone DLX Seat Adjustable, Padded Thigh Braces SlideLock Adjustable Foot Braces Bow and Stern Hatches Bungee Deck Rigging Soft Touch Handles Bow and Stern Bulkheads

\*Keepers Rudder Foot Braces BTS Rudder