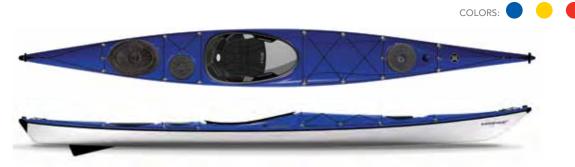

# EXPRESSION 15.0 NEW 2012

Like its smaller sister, the Expression 15.0 offers forgiving handling and stability expected of a touring design with the performance of an expedition kayak. The progressive rocker offers maneuverable handling for confident paddling in tight, technical waters and coastlines, while the slightly larger cockpit and additional length make it a little faster and roomier than the 14.5.

### SPECS:

Max Capacity: 325 lbs / 148 kg Length: 15' / 456 cm Width: 24" / 61 cm Deck Height: 14.5" / 37 cm Boat Weight: 57 lbs / 26 kg Cockpit Length: 35.25" / 90 cm Cockpit Width: 19.5" / 50 cm