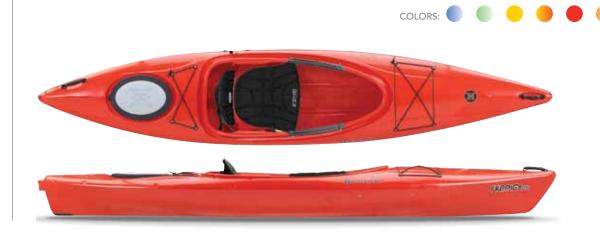

# CAROLINA 12.0 | \$869

From the popular Carolina series, this day or weekend tripper offers exceptional acceleration, stability, and speed in a soft chined, V-shaped hull. The 12-footer is easy to load while still offering plenty of dry storage to help you make the most of its versatile capabilities.

### SPECS:

Max Capacity: 275 lbs / 125 kg Length: 12' / 366 cm Width: 26" / 66 cm Deck Height: 14.5" / 37 cm Boat Weight: 49 lbs / 22 kg Cockpit Length: 39.5" / 100 cm Cockpit Width: 21.5" / 55 cm

### FEATURES:

Zone DLX Seat
Zone Knee / Thighpad
SlideLock Adjustable Foot Braces
Bow and Stern Hatches
Bungee Deck Rigging
Soft Touch Handles
Bow and Stern Bulkheads