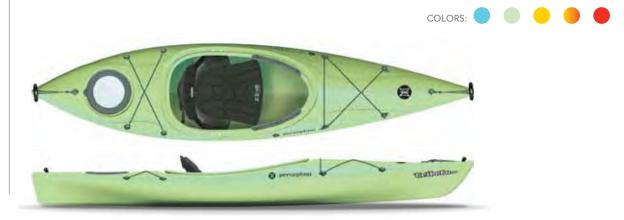

# TRIBE 9.5 | \$449

The Tribe 9.5 is an affordable, easy-going, great looking sit-on-top that performs terrifically in surf and rough ocean conditions, but is also speedy and maneuverable on flat water and lazy rivers. With side handles built-in, plus additional bow and stern handles, carrying and car topping is a breeze.

Max Capacity: 300 lbs / 136 kg Length: 9'5" / 287 cm Width: 31.25" / 79 cm Deck Height: 16.25" / 41 cm Boat Weight: 46 lbs / 21 kg Seating Well Length: 53" / 135 cm Seating Well Width: 20.5" / 52 cm

### FEATURES:

Molded-In Seat SOT Seat Molded-In Footwells Tankwells with Bungee Mold-In Side Handles Soft Touch Handles Skid Plate Stackable Self-Bailing Scuppers