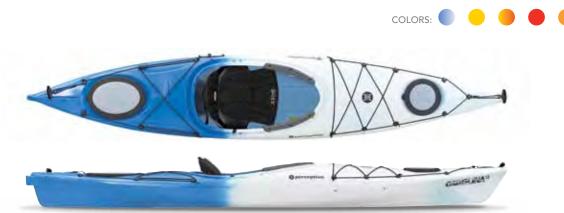

# TRIBUTE 10.0 | \$649

Roll up the yoga mat and take the workout to the outdoors! The Tribute is specially engineered for smaller framed paddlers, but unlike others in its class, maintains performance and roomy comfort. With good tracking, maneuverability, and surprising speed, there's no better recreational kayak for that cardio exercise or a full day of paddling.

### SPECS:

Max Capacity: 240 lbs / 109 kg Length: 12' / 366 cm Width: 24.5" / 62 cm Deck Height: 13.5" / 34 cm Boat Weight: 41 lbs / 19 kg Cockpit Length: 35" / 89 cm Cockpit Width: 19.5" / 49 cm

FEATURES: Zone DLX Seat Zone Knee / Thighpad SlideLock Adjustable Foot Braces Stern Hatch Bungee Deck Rigging Soft Touch Handles Stern Bulkhead

# TRIBUTE 12.0 | \$799

A kayak that is ergonomically engineered for women or small paddlers that also offers sporty performance used to be unheard of. Today, the Tribute 12.0 continues to gain popularity as people experience effortless paddling in a manageable kayak sized just

### SPECS:

Max Capacity: 240 lbs / 109 kg Length: 12' / 366 cm Width: 24.5" / 62 cm Deck Height: 13.5" / 34 cm Boat Weight: 34 lbs / 15 kg Cockpit Length: 35" / 89 cm Cockpit Width: 19.5" / 49 cm

FEATURES: Zone DLX Seat Zone Knee / Thighpad SlideLock Adjustable Foot Braces Kajaksport Stern Hatch Bungee Deck Rigging Soft Touch Handles Stern Bulkhead

# TRIBUTE 12.0 AIRALITE | \$1229

The rugged outdoors get a makeover with the sleek design of the Tribute 12.0 Airalite. And this time looks aren't deceiving, this one's a true performer with stiff, ultralight construction that gives great control and speed for smaller paddlers.

# TRIBUTE 14.0 | \$899

You love that "just right" fit of the Tribute – now you just want a little more performance! The added length on the Tribute 14.0 gives a nice boost in speed, and the roomier cockpit and comfy outfitting make for fun, more efficient paddling on longer excursions than the

TRIBUTE 14.0 WITH RUDDER\* | \$1219

Max Capacity: 250 lbs / 113 kg Length: 14' / 427 cm Width: 23.75" / 60 cm Deck Height: 13.75" / 34 cm Boat Weight: 48 lbs / 22 kg w/ Rudder: 52 lbs / 24 kg Cockpit Length: 35" / 89 cm Cockpit Width: 19.25" / 49 cm

### FEATURES:

Zone DLX Seat Adjustable, Padded Thigh Braces SlideLock Adjustable Foot Braces Bow and Stern Hatches Bungee Deck Rigging Soft Touch Handles Bow and Stern Bulkheads

\*Keepers Rudder Foot Braces BTS Rudder

Max Capacity: 300 lbs / 136 kg

Deck Height: 13.5" / 34 cm

Boat Weight: 54 lbs / 25 kg

Cockpit Length: 35.25" / 90 cm

Cockpit Width: 19.5" / 50 cm

Length: 14'6" / 442 cm

Width: 23.25" / 59 cm