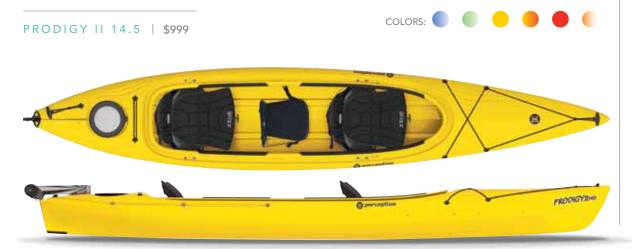

# PRODIGY II 14.5 WITH RUDDER\* | \$1219

More than a kayak with extra seats, The Prodigy II 14.5 is a completely unique experience with families and partners in mind. Outfitting features a pair of ergonomic and comfortable seats with thigh padding and multiple adjustment options for both paddlers, including an "on the fly" movable bow seat that adjusts to pets, kids, or to go solo. With performance inspired by the much-loved, swift and speedy Prodigy, it's the tandem everyone's been asking for.

### SPECS:

Max Capacity: 550 lbs / 249 kg Length: 14'6" / 442 cm Width: 31.25" / 79 cm Deck Height: 15.75" / 40 cm Boat Weight: 73 lbs / 33 kg w/ Rudder: 77 lbs / 35 kg Cockpit Length: 90" / 229 cm Cockpit Width: 22.75" / 58 cm

### FEATURES:

Zone DLX Seat
Zone Knee / Thighpad
Tandem Footbraces (stern)
SlideLock Adjustable Foot Braces
(bow & solo position)
Stern Hatch
Bungee Deck Rigging
Soft Touch Handles
Stern Bulkhead
Skid Plate
Kid Seat