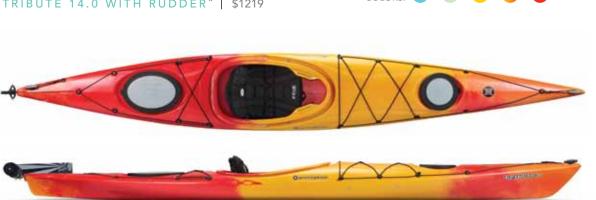

# TRIBUTE 14.0 | \$899

You love that "just right" fit of the Tribute – now you just want a little more performance! The added length on the Tribute 14.0 gives a nice boost in speed, and the roomier cockpit and comfy outfitting make for fun, more efficient paddling on longer excursions than the

TRIBUTE 14.0 WITH RUDDER\* | \$1219

Max Capacity: 250 lbs / 113 kg Length: 14' / 427 cm Width: 23.75" / 60 cm Deck Height: 13.75" / 34 cm Boat Weight: 48 lbs / 22 kg w/ Rudder: 52 lbs / 24 kg Cockpit Length: 35" / 89 cm Cockpit Width: 19.25" / 49 cm

### FEATURES:

Zone DLX Seat Adjustable, Padded Thigh Braces SlideLock Adjustable Foot Braces Bow and Stern Hatches Bungee Deck Rigging Soft Touch Handles Bow and Stern Bulkheads

\*Keepers Rudder Foot Braces BTS Rudder