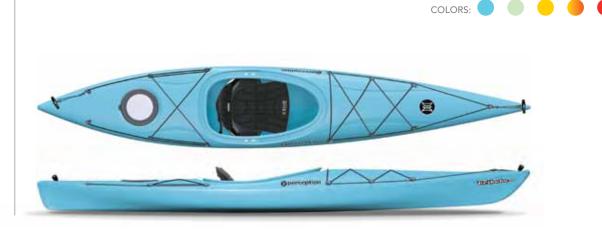

# TRIBUTE 10.0 | \$649

Roll up the yoga mat and take the workout to the outdoors! The Tribute is specially engineered for smaller framed paddlers, but unlike others in its class, maintains performance and roomy comfort. With good tracking, maneuverability, and surprising speed, there's no better recreational kayak for that cardio exercise or a full day of paddling.

### SPECS:

Max Capacity: 240 lbs / 109 kg Length: 12' / 366 cm Width: 24.5" / 62 cm Deck Height: 13.5" / 34 cm Boat Weight: 41 lbs / 19 kg Cockpit Length: 35" / 89 cm Cockpit Width: 19.5" / 49 cm

FEATURES: Zone DLX Seat Zone Knee / Thighpad SlideLock Adjustable Foot Braces Stern Hatch Bungee Deck Rigging Soft Touch Handles Stern Bulkhead