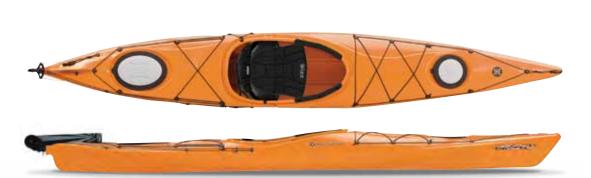

# ESSENCE 17.0 | \$1299

If your expedition requires a map, then you're going to need the added speed, comfort, and storage found in the Essence 17.0. It's everything you need for that week-long, once in a lifetime trek, or a more exciting day on the water that can only be had with a design that's truly an extension of your body.

### ESSENCE 17.0 AIRALITE\* | \$1799

Go ahead, be demanding. If you want a kayak that has it all, the Essence 17.0 Airalite adds length while reducing weight for the maximum performance available. Offering comfortable outfitting, plenty of dry storage, speed, and maneuverability, it's the perfect start to the perfect day...or week.

### SPECS:

TTS Skeg Rudder Ready

Max Capacity: 350 lbs / 159 kg Length: 17' / 518 cm Width: 23" / 58 cm Deck Height: 16.5" / 42 cm Boat Weight: 65 lbs / 30 kg

\*Airalite : 50 lbs / 23 kg Cockpit Length: 35" / 89 cm Cockpit Width: 19.5" / 49 cm

### FEATURES:

Zone EXP Seat Adjustable, Padded Thigh Braces SlideLock Adjustable Foot Braces Bow, Stern Hatches &

Center Day Hatch
Bungee Deck Rigging
Soft Touch Handles
Bow, Center, and Stern Bulkheads
TTS Skeg
Rudder Ready

\*Kajaksport Bow, Center, and Stern Hatches