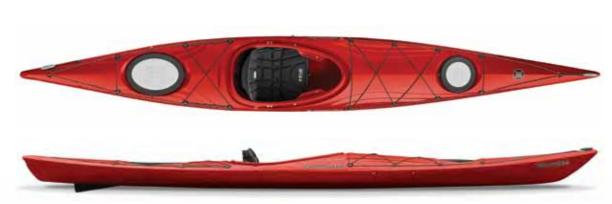

# ESSENCE 16.5 | \$1299

The thrill and performance of expedition kayaking isn't just for experts. The predictable handling of the Essence 16.5 gives women or smaller paddlers all the tracking and maneuverability needed for that great expedition in a stable, comfortable package. Drop the skeg and open up a whole new level of excitement that pushes your abilities.

### SPECS:

Max Capacity: 325 lbs / 147 kg Length: 16'6" / 503 cm Width: 22.25" / 57 cm Deck Height: 15.5" / 39 cm Boat Weight: 59 lbs / 27 kg Cockpit Length: 35" / 89 cm Cockpit Width: 19.5" / 49 cm

### FEATURES:

Zone EXP Seat
Adjustable, Padded Thigh Braces
SlideLock Adjustable Foot Braces
Bow, Stern Hatches &
Center Day Hatch
Bungee Deck Rigging

Bungee Deck Rigging Soft Touch Handles Bow, Center, & Stern Bulkheads TTS Skeg Rudder Ready