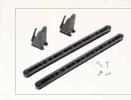

### SLIDELOCK™ FOOT BRACES

Pantented system delivers precision adjustment of footpegs for comfort and control is simple and convenient. Side located wands make it possible to reposition by hand on the fly without leaving the seat.

### KEEPERS™ FOOT BRACES

Durable footpegs reposition smoothly to one of many length settings by reaching forward with your hands to engage with track. Featured on most sit-on-top and rudder models.