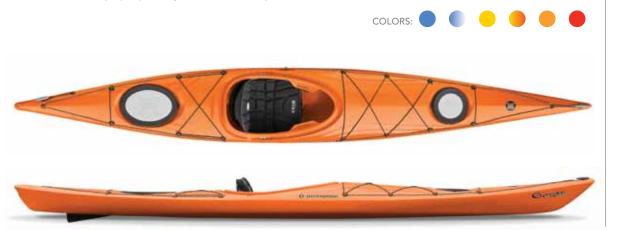

# EXPRESSION 14.5

The Expression 14.5 is for the adventure-seeker who wants the best of both touring and expedition kayaks: a fun, maneuverable day-

kayak that remains stable and predictable when loaded down with gear. The up-swept bow nose and peaked deck shed water quickly, adding speed and performance to the design. Pair with the Expression 15 for a perfect 'his' and 'hers' pair of kayaks. COLORS: