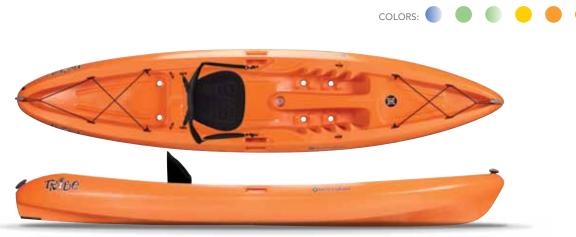

# TRIBE 11.5 | \$549

A great all-around sit-on-top for most any sized paddler, the added length on the Tribe 11.5 gives a boost of speed, extra storage and even adventure potential over the smaller size. Beginners and veterans will find the Tribe a joy to paddle in both choppy and flat water like lakes and lazy rivers.

### SPECS:

Max Capacity: 350 lbs / 159 kg Length: 11'5" / 348 cm Width: 30.25" / 77 cm Deck Height: 16" / 41 cm Boat Weight: 52 lbs / 24 kg Seating Well Length: 53" / 135 cm Seating Well Width: 19" / 48 cm

### FEATURES:

Molded-In Seat SOT Seat Molded-In Footwells Tankwells with Bungee Mold-In Side Handles Soft Touch Handles Skid Plate Stackable Self-Bailing Scuppers