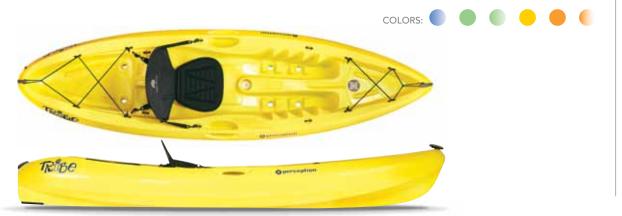

# TRIBE 9.5 | \$449

The Tribe 9.5 is an affordable, easy-going, great looking sit-on-top that performs terrifically in surf and rough ocean conditions, but is also speedy and maneuverable on flat water and lazy rivers. With side handles built-in, plus additional bow and stern handles, carrying and car topping is a breeze.

Max Capacity: 300 lbs / 136 kg Length: 9'5" / 287 cm Width: 31.25" / 79 cm Deck Height: 16.25" / 41 cm Boat Weight: 46 lbs / 21 kg Seating Well Length: 53" / 135 cm Seating Well Width: 20.5" / 52 cm

### FEATURES:

Molded-In Seat SOT Seat Molded-In Footwells Tankwells with Bungee Mold-In Side Handles Soft Touch Handles Skid Plate Stackable Self-Bailing Scuppers