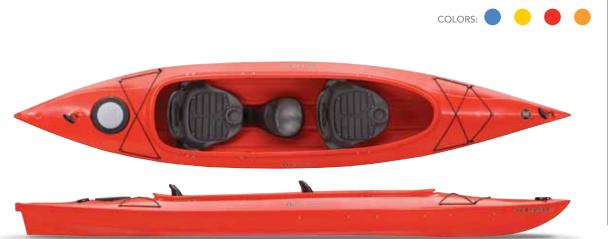

# ACADIA II 14.0 | \$829

It's true—getting out on the water in a tandem with a friend, the family, or even the dog is as fun as you think. Don't do it in just any kayak, pick the most fun recreational tandem on the market. Three comfortable, sliding seats for all sized paddlers and a high seat back combine with signature Acadia series performance to share the adventure.

### SPECS.

Max Capacity: 650 lbs / 295 kg Length: 14'3" / 434 cm Width: 33.25" / 84 cm Deck Height: 13.75" / 35 cm Boat Weight: 80 lbs / 36 kg Cockpit Length: 86.75" / 220 cm Cockpit Width: 24.5" / 62 cm

### FEATURES:

Adjustable Tandem Seating Keepers Adjustable Foot Braces Stern Hatch Bungee Deck Rigging Soft Touch Handles Stern Bulkhead

SPECS:

Max Capacity: 275 lbs / 125 kg

Length: 10' / 305 cm

Width: 29.5" / 75 cm