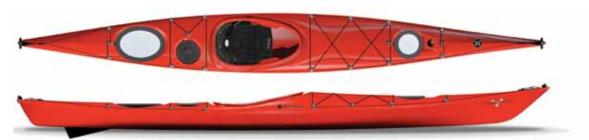

# ESSENCE 16.5 | \$1299

The thrill and performance of expedition kayaking isn't just for experts. The predictable handling of the Essence 16.5 gives women or smaller paddlers all the tracking and maneuverability needed for that great expedition in a stable, comfortable package. Drop the skeg and open up a whole new level of excitement that pushes your abilities.