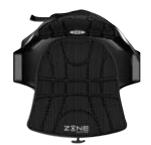

AVAILABLE ON ALL SEARCH MODELS

ZONE® DLX SEATING SYSTEM | New for 2009, the Zone DLX Seating System is engineered for the ultimate comfort and fit for the touring paddler. The ergonomic design eliminates hard pressure points on your lower body, while the foam encased pocket cradle targets the pressure points on your back.

Multiple adjustment options let you dial in the perfect fit to maximize performance, including flexible wings for a range of paddler sizes, an adjustable leg support that also reduces ankle pressure, and a height adjustable backrest with front access for easy sizing.

AVAILABLE ON ALL CAROLINA MODELS (EXCEPT CAROLINA II 17.5 WITH RUDDER) AND ALL TRIBUTE MODELS

ZONE® EXP SEATING SYSTEM | Get expedition-grade outfitting on models featuring the new Zone EXP Seating System. Feel the excitement of trekking to parts unknown, now without the punishment.