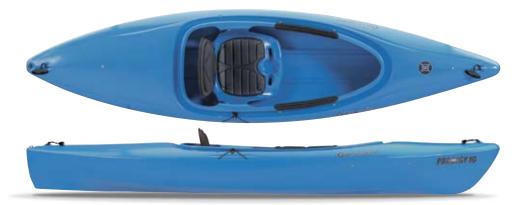

PRODIGY 10.0 This is what made recreational kayaking such a popular outdoor pastime. The Prodigy 10.0 is ready for many types of water, from lakes to slow, deep rivers. The no-hassle size is easy to throw on a car and to store. Most importantly, it's comfortable and one of the best performing kayaks in its class. And it's affordable, so there's nothing keeping you from your active lifestyle.

FEATURES: Adjustable Back Rest  $\bullet$  Zone Knee Pad with Inner/Outer Cockpit Brace Options  $\bullet$  SlideLock Footbrace System  $\bullet$  Soft Touch Handles

Max Capacity: 275 lbs / 125 kg Length: 10' / 305 cm Width: 29.5" / 75 cm Deck Height: 15.25" / 39 cm Boat Weight: 43 lbs / 20 kg

Cockpit Length: 51" / 130 cm Cockpit Width: 23" / 58 cm

PRODIGY 12.0 | Explore what's a little further from land - load up the water-tight storage compartment for that all-day trip in a Prodigy 12.0. Maybe just relax and bring your bird watching or fishing gear. Efficient performance and exceptional comfort help you make the most of any day.