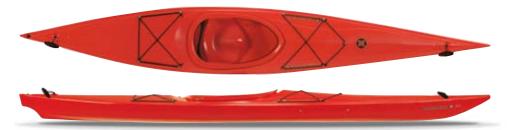

CAROLINA 12.0 The most versatile touring kayak ever created is in a category of its own. This day or weekend tripper is a performance machine, with great acceleration and speed. The soft chined and V-shaped hull offers stable, smooth paddling. The 12.0 is the perfect size to easily load and offers dry storage for gear to make the most of its capabilities.

FEATURES: Zone DLX Seating System • Zone Knee Pad with Inner/Outer Cockpit Brace Options • SlideLock Footbrace System • 10" Dual Density Bow Hatch / Oval Dual Density Stern Hatch • Bow and Stern Deck Rigging • Soft Touch Handles • Bow and Stern Bulkheads

Max Capacity: 275 lbs / 125 kg Length: 12' / 366 cm Width: 26" / 66 cm Deck Height: 14.5" / 37 cm Boat Weight: 50 lbs / 23 kg Cockpit Length: 39.5" / 100 cm Cockpit Width: 21.5" / 55 cm

CAROLINA 12.0 AIRALITE | Kayaking never looked or performed this good. The speed and maneuverability the Carolina is renowned for gets a boost from the innovative Airalite construction, offering a lightweight and more responsive ride from added stiffness. The two-tone design gives a sleek look that turns heads all day long.