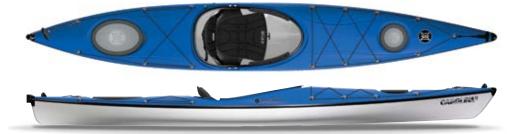

# CAROLINA 14.0 WITH RUDDER

A little more can take you a long way in this 14 foot Carolina. More speed and even better tracking compliments the added storage space for longer

distances or extended weekend camping. The added rudder keeps windy conditions from standing in the way of your destination by giving added control.

FEATURES: Zone DLX Seating System • Zone Knee Pad with Inner/Outer Cockpit Brace Options • Keepers Rudder Footbrace System • 10" Dual Density Bow Hatch / Oval Dual Density Stern Hatch • Bow and Stern Deck Rigging • Soft Touch Handles • Bow and Stern Bulkheads

CAROLINA 14.0  $\mid$  Added length over the 12.0 means added speed and storage; while Zone DLX outfitting means ultimate comfort and fit when cruising.

Max Capacity: 300 lbs / 136 kg Length: 14' / 427 cm Width: 24.5" / 62 cm Deck Height: 14.5" / 37 cm Boat Weight: 59 lbs / 27 kg Cockpit Length: 39.5" / 100 cm Cockpit Width: 21.5" / 55 cm