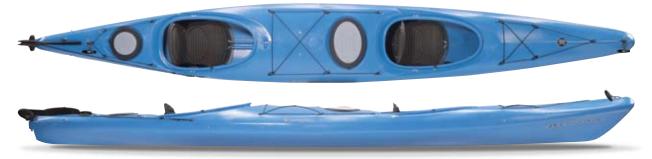

# CAROLINA II 17.5 WITH RUDDER

Take tandem paddling from fun to exciting. Any skill level can rely on this ultra-stable kayak due to the innovative wide beam design. Ready for lakes

and ponds, the touring design is also sea worthy, equipped with rudder for rougher conditions. With ample storage, pack for two and head out for a long weekend.

FEATURES: Adjustable Back Rest • SlideLock Footbrace System • Oval Dual Density Midship Hatch / 10" Dual Density Stern Hatch • Bow and Stern Deck Rigging • Soft Touch Handles • Midship and Stern Bulkheads Max Capacity: 450 lbs / 204 kg Length: 17'6" / 533 cm

Width: 28.5" / 72 cm

Deck Height: 12.5"/ 32 cm /

13.5" / 34 cm

Boat Weight: 92 lbs / 42 kg Cockpit Length: 34" / 86 cm Cockpit Width: 19" / 48 cm

TRIBUTE 10.0 Roll up the yoga mat and take the workout to the outdoors! The Tribute is specially engineered for smaller framed paddlers, but unlike others in its class, maintains performance and roomy comfort. With good tracking, maneuverability, and surprising speed, there's no better recreational kayak for that cardio exercise or a full day of paddling.