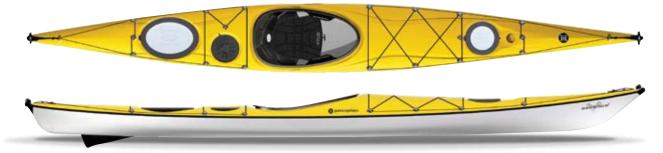

ESSENCE 16.5 The thrill and performance of sea kayaking isn't just for experts (or just the sea). The predictable handling of the Essence 16.5 gives smaller paddlers all the tracking and maneuverability needed for that great expedition in a stable, comfortable package. Drop the skeg and open up a whole new level of excitement that pushes your abilities.

FEATURES: Zone EXP Seating System • Adjustable Padded Thigh Braces • SlideLock Footbrace System • 10" Bow Hatch / 8" Midship Hatch / Oval Dual Density Stern Hatch• Bow and Stern Deck Rigging • Soft Touch Handles • Bow, Midship, and Stern Bulkheads • Height Adjustable Drop Skeg • Rudder Ready