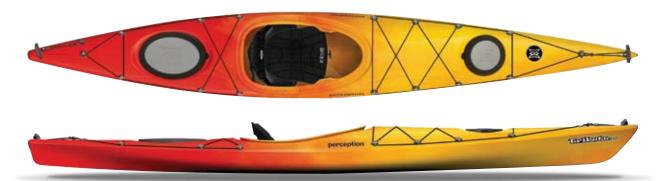

ESSENCE 17.0 If your expedition requires a map, then you're going to need the added speed, comfort, and storage found in the Essence 17.0. It's everything you need for that weeklong, once in a lifetime trek, or a more exciting day on the water that can only be had with a design that's truly an extension of your body.

FEATURES: Zone EXP Seating System • Adjustable Padded Thigh Braces • SlideLock Footbrace System • 10" Bow Hatch / 8" Midship Hatch / Oval Dual Density Stern Hatch• Bow and Stern Deck Rigging • Soft Touch Handles • Bow, Midship, and Stern Bulkheads • Height Adjustable Drop Skeg • Rudder Ready