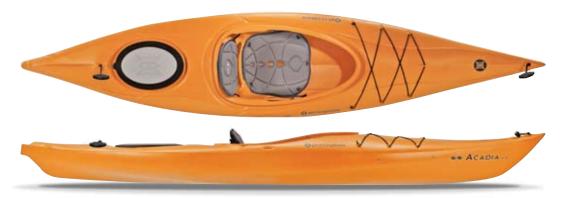

Cockpit Width: 18" / 46 cm

ACADIA 11.5 Ready to get into paddling, but worried your only options are bulky and uncomfortable recreational boats? Then quit worrying, pack the picnic, and head to the lake in the Acadia 11.5. It offers the stability you'll need, but the shallow V-hull delivers unexpected speed. Instantly after sitting in the comfortable, adjustable Zone outfitting system, you'll know you made the right choice.

FEATURES: Zone Seating System • SlideLock Footbrace System • Oval Dual Density Stern Hatch • Bow Deck Rigging • Soft Touch Handles • Stern Bulkhead

Max Capacity: 365 lbs / 166 kg Length: 11'3" / 343 cm Width: 28" / 71 cm Deck Height: 13.5" / 34 cm Boat Weight: 48 lbs / 22 kg Cockpit Length: 38" / 97 cm Cockpit Width: 21" / 53 cm