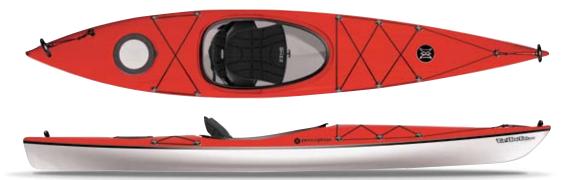

ESSENCE 16.5 The thrill and performance of sea kayaking isn't just for experts (or just the sea). The predictable handling of the Essence 16.5 gives smaller paddlers all the tracking and maneuverability needed for that great expedition in a stable, comfortable package. Drop the skeg and open up a whole new level of excitement that pushes your abilities.

FEATURES: Zone EXP Seating System • Adjustable Padded Thigh Braces • SlideLock Footbrace System • 10" Bow Hatch / 8" Midship Hatch / Oval Dual Density Stern Hatch• Bow and Stern Deck Rigging • Soft Touch Handles • Bow, Midship, and Stern Bulkheads • Height Adjustable Drop Skeg • Rudder Ready