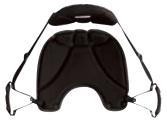

Max Capacity: 350 lbs / 159 kg Length: 17' / 518 cm Width: 23" / 58 cm Deck Height: 16.5" / 42 cm Boat Weight: 50 lbs / 23 kg Cockpit Length: 35" / 89 cm Cockpit Width: 19.5" / 49 cm

COMFORT SEATING SYSTEM WITH HEIGHT ADJUSTABLE BACKREST | A height adjustable backrest is the core of the Comfort Seating System (CSS). Lightweight EVA foam seat pads and contoured, padded seat backs provide exceptional grip and comfort for pushing the performance limit of the kayak.