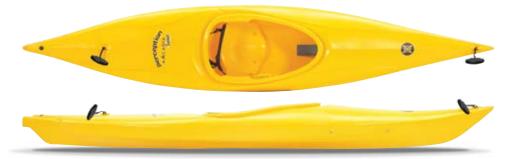

ACADIA SCOUT 10.0 | Childhood memories that last a lifetime don't happen in front of the TV. That's why the Acadia Scout is designed just for kids in every way. The lowered deck is the perfect height for visibility while the hull isn't too wide to paddle easily around lakes and ponds. Add in the speedy design and simple, tough outfitting and this trip's one for the photo album.

FEATURES: Adjustable Back Band • SlideLock Footbrace System • Soft Touch Handles

Max Capacity: 150 lbs / 68 kg Length: 10' / 305 cm Width: 23" / 58 cm Deck Height: 10.5" / 26 cm Boat Weight: 25 lbs / 11 kg Cockpit Length: 28" / 71 cm

Cockpit Width: 18" / 46 cm

ACADIA 11.5 Ready to get into paddling, but worried your only options are bulky and uncomfortable recreational boats? Then quit worrying, pack the picnic, and head to the lake in the Acadia 11.5. It offers the stability you'll need, but the shallow V-hull delivers unexpected speed. Instantly after sitting in the comfortable, adjustable Zone outfitting system, you'll know you made the right choice.