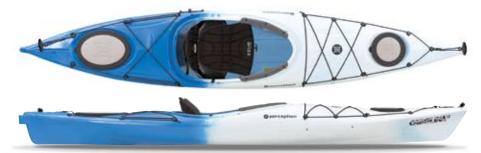

CAROLINA 12.0 The most versatile touring kayak ever created is in a category of its own. This day or weekend tripper is a performance machine, with great acceleration and speed. The soft chined and V-shaped hull offers stable, smooth paddling. The 12.0 is the perfect size to easily load and offers dry storage for gear to make the most of its capabilities.

FEATURES: Zone DLX Seating System • Zone Knee Pad with Inner/Outer Cockpit Brace Options • SlideLock Footbrace System • 10" Dual Density Bow Hatch / Oval Dual Density Stern Hatch • Bow and Stern Deck Rigging • Soft Touch Handles • Bow and Stern Bulkheads

Max Capacity: 275 lbs / 125 kg Length: 12' / 366 cm Width: 26" / 66 cm Deck Height: 14.5" / 37 cm Boat Weight: 50 lbs / 23 kg Cockpit Length: 39.5" / 100 cm Cockpit Width: 21.5" / 55 cm

CAROLINA 12.0 AIRALITE | Kayaking never looked or performed this good. The speed and maneuverability the Carolina is renowned for gets a boost from the innovative Airalite construction, offering a lightweight and more responsive ride from added stiffness. The two-tone design gives a sleek look that turns heads all day long.