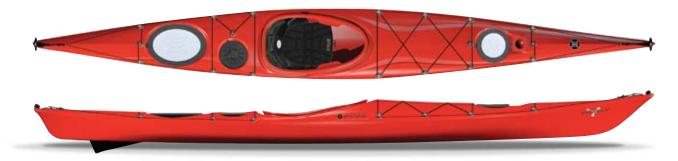

ESSENCE 17.0 If your expedition requires a map, then you're going to need the added speed, comfort, and storage found in the Essence 17.0. It's everything you need for that weeklong, once in a lifetime trek, or a more exciting day on the water that can only be had with a design that's truly an extension of your body.

FEATURES: Zone EXP Seating System • Adjustable Padded Thigh Braces • SlideLock Footbrace System • 10" Bow Hatch / 8" Midship Hatch / Oval Dual Density Stern Hatch• Bow and Stern Deck Rigging • Soft Touch Handles • Bow, Midship, and Stern Bulkheads • Height Adjustable Drop Skeg • Rudder Ready

Max Capacity: 350 lbs / 159 kg Length: 17' / 518 cm Width: 23" / 58 cm Deck Height: 16.5" / 42 cm Boat Weight: 58 lbs / 26 kg Cockpit Length: 35" / 89 cm Cockpit Width: 19.5" / 49 cm

ESSENCE 17.0 AIRALITE Go ahead, be demanding. If you want a kayak that's got it all, the Essence 17.0 Airalite adds length while reducing weight for the maximum performance available. Offering comfortable outfitting, plenty of dry storage, speed, and maneuverability, it's the perfect start to the perfect day...or week.