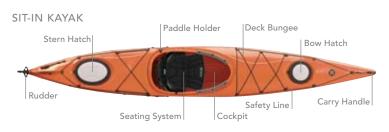

COCKPIT: Cockpit outfitting is key to finding the best fit for comfort, safety, and control. Look for inclusion of a thigh brace or backrest, and adjustability if you will be doing longer trips or kayaking rough conditions. Pay attention to cockpit size to ensure it fits your body type.

HATCHES AND BULKHEADS: Located at either end of the boat, the hatch is the opening to store gear and the bulkhead is the vertical wall that seals the compartment. Also a great safety feature providing buoyancy to the boat.

DECK RIGGING: Deck lines, bungies, and toggles add safety and convenience for certain types of paddling. A spare paddle, compass, navigational charts, and other items can be readily available on deck.

RUDDER: A mechanical device at the stern of the boat that is foot controlled and can aid in both steering and tracking.

DROP-SKEG: Mechanical device at the stern of the boat that can be deployed or retracted by hand. Aids in tracking, but not steering.