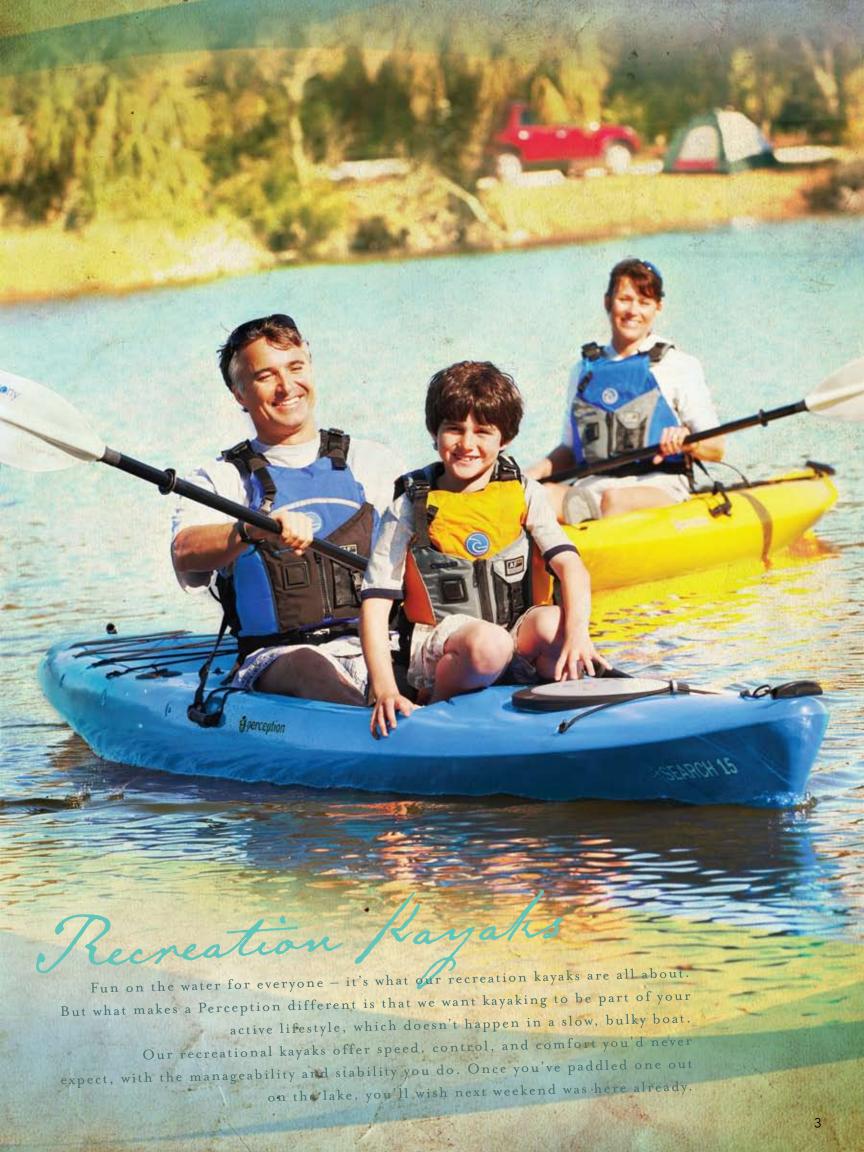

Max Capacity: 350 lbs / 159 kg Length: 12'2" / 369 cm Width: 27.25" / 69 cm Deck Height: 15.25" / 39 cm Boat Weight: 51 lbs / 23 kg Cockpit Length: 51" / 130 cm Cockpit Width: 23" / 58 cm

SEARCH 13.0 Find out what versatility means in the sit-on-top kayak designed for adventurous paddlers. Packed with features and gear storage options, you can take it all with you. Check out a swimming hole and climb back on, ride the surf, bring the fishing gear, the dog, or just stretch your legs and relax in comfort. Engineered with speed and tracking, but with stability for beginners.

FEATURES: Comfort Seating System • Keepers Footbrace System • Oval Dual Density Bow Hatch / 6" Midship Hatch • Tankwell with Bungee • Paddle/Rod Holders • Soft Touch Handles

SEARCH 13.0 WITH RUDDER  $\mid$  Rough conditions make for better stories, and the ruddered model gives you the confident control that can just be your little secret

Max Capacity: 300 lbs / 136 kg Length: 13' / 396 cm Width: 30" / 76 cm Deck Height: 15.75" / 40 cm Boat Weight: 60 lbs / 27 kg Cockpit Length: 54" / 137 cm

Cockpit Width: 19" / 48 cm

# SEARCH 15.0 WITH RUDDER

Take the barbeque out of the backyard with the roomy Search 15.0. The well laidout cockpit boasts comfortable seating and a host of convenient storage features

for the ride. Maneuverable design and rudder offer the control needed to leave yourself plenty of energy to fire up the grill or reel in the big catch.

FEATURES: Comfort Seating System • Keepers Rudder Footbrace System • Oval Dual Density Bow Hatch / 6" Midship Hatch • Tankwell with Bungee • Paddle/Rod Holders • Soft Touch Handles

 ${\sf SEARCH\ 15.0\ l}$  Get the performance and outfitting of the Search 13.0 with added room to store even more gear.

Max Capacity: 300 lbs / 136 kg Length: 15'1" / 460 cm Width: 28.5" / 72 cm Deck Height: 15.25" / 39 cm Boat Weight: 68 lbs / 31 kg Cockpit Length: 54" / 137 cm Cockpit Width: 19" / 48 cm

CAROLINA 12.0 XS Go faster! Sound familiar? Give the kids what they want with this lightweight, zippy touring boat designed for junior paddlers. Since they're smarter than you think, this isn't just a small boat, but a true-tracking performance kayak for kids. Smaller seat, smaller cockpit, lower deck, and foam floatation; the fun is all that's oversized.