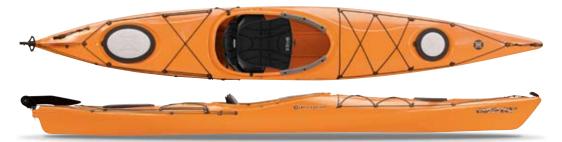

# CAROLINA 14.0 WITH RUDDER

A little more can take you a long way in this 14 foot Carolina. More speed and even better tracking compliments the added storage space for longer

distances or extended weekend camping. The added rudder keeps windy conditions from standing in the way of your destination by giving added control.

FEATURES: Zone DLX Seating System • Zone Knee Pad with Inner/Outer Cockpit Brace Options • Keepers Rudder Footbrace System • 10" Dual Density Bow Hatch / Oval Dual Density Stern Hatch • Bow and Stern Deck Rigging • Soft Touch Handles • Bow and Stern Bulkheads

CAROLINA 14.0  $\mid$  Added length over the 12.0 means added speed and storage; while Zone DLX outfitting means ultimate comfort and fit when cruising.

Max Capacity: 300 lbs / 136 kg Length: 14' / 427 cm Width: 24.5" / 62 cm Deck Height: 14.5" / 37 cm Boat Weight: 59 lbs / 27 kg Cockpit Length: 39.5" / 100 cm Cockpit Width: 21.5" / 55 cm