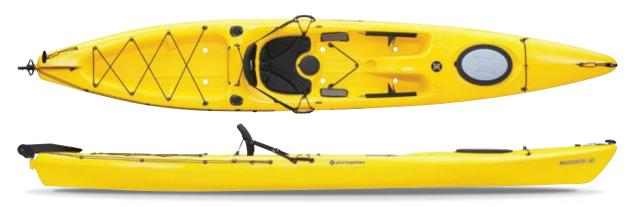

# SEARCH 15.0 WITH RUDDER

Take the barbeque out of the backyard with the roomy Search 15.0. The well laidout cockpit boasts comfortable seating and a host of convenient storage features

for the ride. Maneuverable design and rudder offer the control needed to leave yourself plenty of energy to fire up the grill or reel in the big catch.

FEATURES: Comfort Seating System • Keepers Rudder Footbrace System • Oval Dual Density Bow Hatch / 6" Midship Hatch • Tankwell with Bungee • Paddle/Rod Holders • Soft Touch Handles

 ${\sf SEARCH\ 15.0\ l}$  Get the performance and outfitting of the Search 13.0 with added room to store even more gear.

Max Capacity: 300 lbs / 136 kg Length: 15'1" / 460 cm Width: 28.5" / 72 cm Deck Height: 15.25" / 39 cm Boat Weight: 68 lbs / 31 kg Cockpit Length: 54" / 137 cm Cockpit Width: 19" / 48 cm

CAROLINA 12.0 XS Go faster! Sound familiar? Give the kids what they want with this lightweight, zippy touring boat designed for junior paddlers. Since they're smarter than you think, this isn't just a small boat, but a true-tracking performance kayak for kids. Smaller seat, smaller cockpit, lower deck, and foam floatation; the fun is all that's oversized.