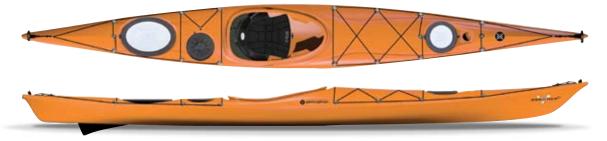

ESSENCE 17.0 If your expedition requires a map, then you're going to need the added speed, comfort, and storage found in the Essence 17.0. It's everything you need for that weeklong, once in a lifetime trek, or a more exciting day on the water that can only be had with a design that's truly an extension of your body.

FEATURES: Zone EXP Seating System • Adjustable Padded Thigh Braces • SlideLock Footbrace System • 10" Bow Hatch / 8" Midship Hatch / Oval Dual Density Stern Hatch• Bow and Stern Deck Rigging • Soft Touch Handles • Bow, Midship, and Stern Bulkheads • Height Adjustable Drop Skeg • Rudder Ready