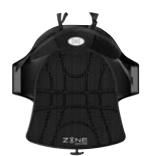

AVAILABLE ON ALL CAROLINA MODELS (EXCEPT CAROLINA II 17.5 WITH RUDDER) AND ALL TRIBUTE MODELS

ZONE® EXP SEATING SYSTEM | Get expedition-grade outfitting on models featuring the new Zone EXP Seating System. Feel the excitement of trekking to parts unknown, now without the punishment.

The Zone EXP Seating System offers multi-point adjustment for maximum comfort and control. It offers height adjustable leg support, thigh brace, and flexible wings to accommodate a range of paddler sizes for just the right fit. Ergonomically designed backband and foam encased pocket cradle eliminate pressure points on the lower body and back to keep you going all day, all weekend, or even all month long.

AVAILABLE ON ALL ESSENCE MODELS

SLIDELOCK FOOTBRACE SYSTEM | Precision adjustment of the footpeg for comfort and control is readily accessible with our innovative SlideLock system. Repositioning while in motion is made simple with conveniently located tabs right at your side.