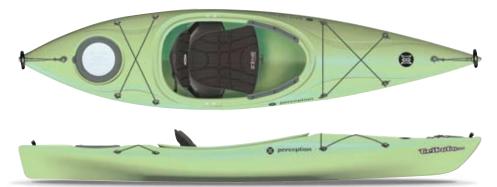

Width: 28.5" / 72 cm

Deck Height: 12.5"/ 32 cm /

13.5" / 34 cm

Boat Weight: 92 lbs / 42 kg Cockpit Length: 34" / 86 cm Cockpit Width: 19" / 48 cm

TRIBUTE 10.0 Roll up the yoga mat and take the workout to the outdoors! The Tribute is specially engineered for smaller framed paddlers, but unlike others in its class, maintains performance and roomy comfort. With good tracking, maneuverability, and surprising speed, there's no better recreational kayak for that cardio exercise or a full day of paddling.

FEATURES: Zone DLX Seating System • Zone Knee Pad with Inner/Outer Cockpit Brace Options • SlideLock Footbrace System • 10" Dual Density Stern Hatch • Bow and Stern Deck Rigging • Soft Touch Handles • Stern Bulkhead

Max Capacity: 225 lbs / 102 kg Length: 10' / 305 cm Width: 26" / 66 cm Deck Height: 13" / 33 cm Boat Weight: 38 lbs / 17 kg Cockpit Length: 39.5" / 100 cm Cockpit Width: 22" / 56 cm

TRIBUTE 12.0 Not long ago a manageable kayak that was ergonomically engineered for smaller paddlers that also offered sporty performance, was unheard of. The Tribute 12.0 changed all that and continues to gain popularity as people experience the effortless paddling and speed they never expected. Now experience it yourself.