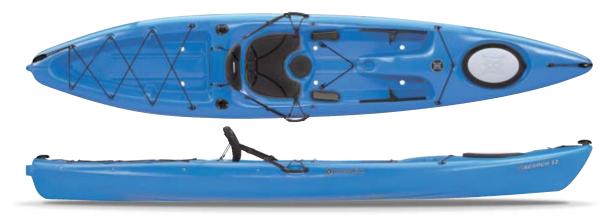

Max Capacity: 350 lbs / 159 kg Length: 12'2" / 369 cm Width: 27.25" / 69 cm Deck Height: 15.25" / 39 cm Boat Weight: 51 lbs / 23 kg Cockpit Length: 51" / 130 cm Cockpit Width: 23" / 58 cm

SEARCH 13.0 Find out what versatility means in the sit-on-top kayak designed for adventurous paddlers. Packed with features and gear storage options, you can take it all with you. Check out a swimming hole and climb back on, ride the surf, bring the fishing gear, the dog, or just stretch your legs and relax in comfort. Engineered with speed and tracking, but with stability for beginners.

FEATURES: Comfort Seating System • Keepers Footbrace System • Oval Dual Density Bow Hatch / 6" Midship Hatch • Tankwell with Bungee • Paddle/Rod Holders • Soft Touch Handles

SEARCH 13.0 WITH RUDDER  $\mid$  Rough conditions make for better stories, and the ruddered model gives you the confident control that can just be your little secret

Max Capacity: 300 lbs / 136 kg Length: 13' / 396 cm Width: 30" / 76 cm Deck Height: 15.75" / 40 cm Boat Weight: 60 lbs / 27 kg Cockpit Length: 54" / 137 cm

Cockpit Width: 19" / 48 cm