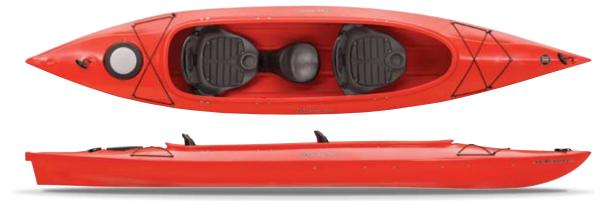

ACADIA II 14.0 It's true; getting out on the water in a tandem with a friend, the family, or even the dog is as fun as you think.

Don't do it in just any kayak, pick the most fun recreational tandem on the market. 3 comfortable, sliding seats for all sized paddlers and a high seat back combine with signature Acadia series performance to share the adventure.

FEATURES: Adjustable Seating System • Keepers Footbrace System • 10" Dual Density Stern Hatch • Bow and Stern Deck Rigging • Soft Touch Handles • Stern Bulkhead

Max Capacity: 650 lbs / 295 kg Length: 14'3" / 434 cm Width: 33.25" / 84 cm Deck Height: 13.75" / 35 cm Boat Weight: 82 lbs / 37 kg Cockpit Length: 86.75" / 220 cm Cockpit Width: 24.5" / 62 cm