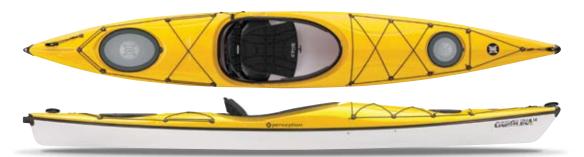

CAROLINA 12.0 The most versatile touring kayak ever created is in a category of its own. This day or weekend tripper is a performance machine, with great acceleration and speed. The soft chined and V-shaped hull offers stable, smooth paddling. The 12.0 is the perfect size to easily load and offers dry storage for gear to make the most of its capabilities.

FEATURES: Zone DLX Seating System • Zone Knee Pad with Inner/Outer Cockpit Brace Options • SlideLock Footbrace System • 10" Dual Density Bow Hatch / Oval Dual Density Stern Hatch • Bow and Stern Deck Rigging • Soft Touch Handles • Bow and Stern Bulkheads

Max Capacity: 275 lbs / 125 kg Length: 12' / 366 cm Width: 26" / 66 cm Deck Height: 14.5" / 37 cm Boat Weight: 50 lbs / 23 kg Cockpit Length: 39.5" / 100 cm Cockpit Width: 21.5" / 55 cm

CAROLINA 12.0 AIRALITE | Kayaking never looked or performed this good. The speed and maneuverability the Carolina is renowned for gets a boost from the innovative Airalite construction, offering a lightweight and more responsive ride from added stiffness. The two-tone design gives a sleek look that turns heads all day long.