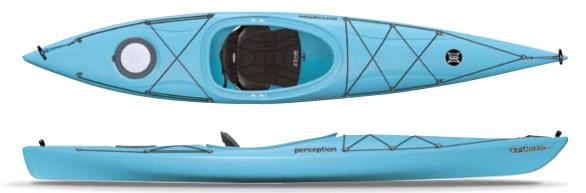

ESSENCE 16.5 The thrill and performance of sea kayaking isn't just for experts (or just the sea). The predictable handling of the Essence 16.5 gives smaller paddlers all the tracking and maneuverability needed for that great expedition in a stable, comfortable package. Drop the skeg and open up a whole new level of excitement that pushes your abilities.

FEATURES: Zone EXP Seating System • Adjustable Padded Thigh Braces • SlideLock Footbrace System • 10" Bow Hatch / 8" Midship Hatch / Oval Dual Density Stern Hatch• Bow and Stern Deck Rigging • Soft Touch Handles • Bow, Midship, and Stern Bulkheads • Height Adjustable Drop Skeg • Rudder Ready