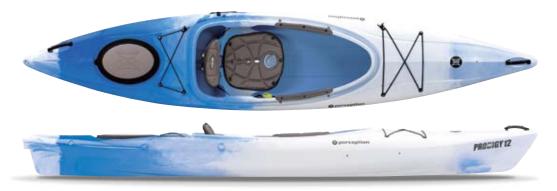

Cockpit Length: 51" / 130 cm Cockpit Width: 23" / 58 cm

PRODIGY 12.0 | Explore what's a little further from land - load up the water-tight storage compartment for that all-day trip in a Prodigy 12.0. Maybe just relax and bring your bird watching or fishing gear. Efficient performance and exceptional comfort help you make the most of any day.

FEATURES: Zone Seating System • Zone Knee Pad with Inner/Outer Cockpit Brace Options • SlideLock Footbrace System • Oval Dual Density Stern Hatch • Bow and Stern Deck Rigging • Comfort Carry Handles • Stern Bulkhead

Max Capacity: 350 lbs / 159 kg Length: 12'2" / 369 cm Width: 27.25" / 69 cm Deck Height: 15.25" / 39 cm Boat Weight: 51 lbs / 23 kg Cockpit Length: 51" / 130 cm Cockpit Width: 23" / 58 cm

SEARCH 13.0 Find out what versatility means in the sit-on-top kayak designed for adventurous paddlers. Packed with features and gear storage options, you can take it all with you. Check out a swimming hole and climb back on, ride the surf, bring the fishing gear, the dog, or just stretch your legs and relax in comfort. Engineered with speed and tracking, but with stability for beginners.