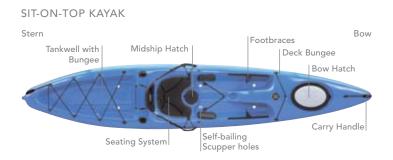

COCKPIT: Cockpit outfitting is key to finding the best fit for comfort, safety, and control. Look for inclusion of a thigh brace or backrest, and adjustability if you will be doing longer trips or kayaking rough conditions. Pay attention to cockpit size to ensure it fits your body type.

HATCHES AND BULKHEADS: Located at either end of the boat, the hatch is the opening to store gear and the bulkhead is the vertical wall that seals the compartment. Also a great safety feature providing buoyancy to the boat.

DECK RIGGING: Deck lines, bungies, and toggles add safety and convenience for certain types of paddling. A spare paddle, compass, navigational charts, and other items can be readily available on deck.

RUDDER: A mechanical device at the stern of the boat that is foot controlled and can aid in both steering and tracking.

DROP-SKEG: Mechanical device at the stern of the boat that can be deployed or retracted by hand. Aids in tracking, but not steering.