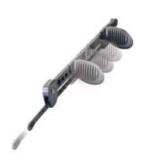

AVAILABLE ON ALL ESSENCE MODELS

SLIDELOCK FOOTBRACE SYSTEM | Precision adjustment of the footpeg for comfort and control is readily accessible with our innovative SlideLock system. Repositioning while in motion is made simple with conveniently located tabs right at your side.

AVAILABLE ON ALL ACADIA MODELS (EXCEPT ACADIA II 14.0), ALL PRODIGY MODELS, ALL CAROLINA MODELS, ALL TRIBUTE MODELS, ALL ESSENCE MODELS

KEEPERS FOOTBRACE SYSTEM | Many of our sit-on-top kayaks are outfitted with quick-adjusting Keepers technology. Reposition smoothly to one of many length settings simply by reaching forward with your hands to engage. Durable material and rigid construction holds up over time in even the toughest environments.