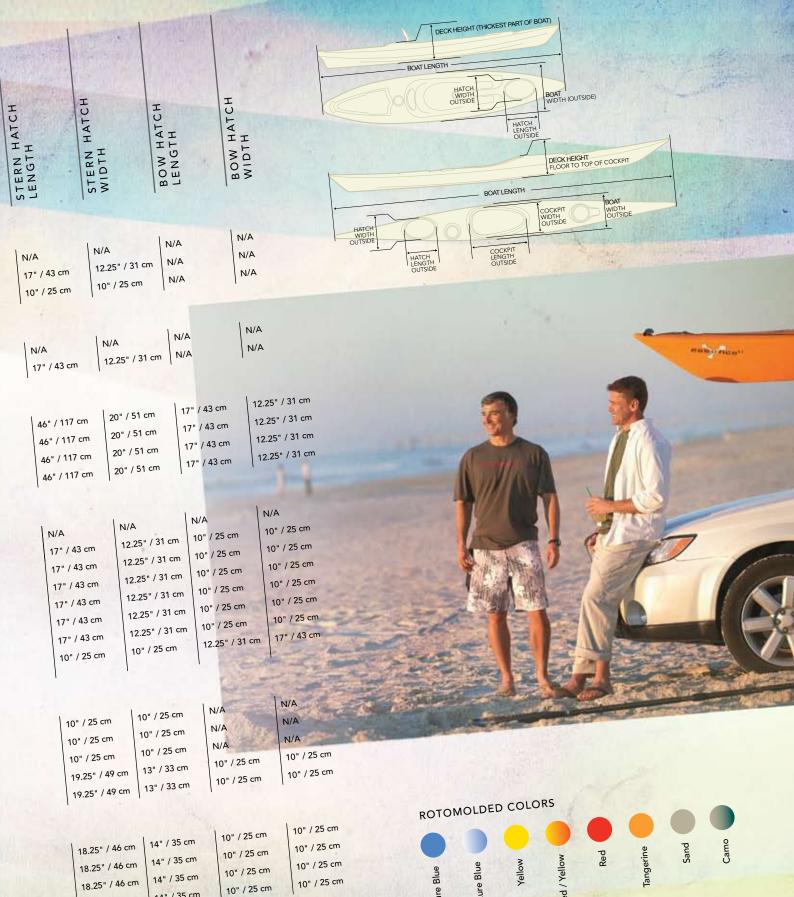

HATCHES AND BULKHEADS: Located at either end of the boat, the hatch is the opening to store gear and the bulkhead is the vertical wall that seals the compartment. Also a great safety feature providing buoyancy to the boat.

FEATURES: Adjustable Back Band • SlideLock Footbrace System • Soft Touch Handles

Max Capacity: 150 lbs / 68 kg Length: 10' / 305 cm Width: 23" / 58 cm Deck Height: 10.5" / 26 cm Boat Weight: 25 lbs / 11 kg Cockpit Length: 28" / 71 cm

Cockpit Width: 18" / 46 cm

ACADIA 11.5 Ready to get into paddling, but worried your only options are bulky and uncomfortable recreational boats? Then quit worrying, pack the picnic, and head to the lake in the Acadia 11.5. It offers the stability you'll need, but the shallow V-hull delivers unexpected speed. Instantly after sitting in the comfortable, adjustable Zone outfitting system, you'll know you made the right choice.

FEATURES: Zone Seating System • SlideLock Footbrace System • Oval Dual Density Stern Hatch • Bow Deck Rigging • Soft Touch Handles • Stern Bulkhead

Max Capacity: 365 lbs / 166 kg Length: 11'3" / 343 cm Width: 28" / 71 cm Deck Height: 13.5" / 34 cm Boat Weight: 48 lbs / 22 kg Cockpit Length: 38" / 97 cm Cockpit Width: 21" / 53 cm

FEATURES: Adjustable Seating System • Keepers Footbrace System • 10" Dual Density Stern Hatch • Bow and Stern Deck Rigging • Soft Touch Handles • Stern Bulkhead

Max Capacity: 650 lbs / 295 kg Length: 14'3" / 434 cm Width: 33.25" / 84 cm Deck Height: 13.75" / 35 cm Boat Weight: 82 lbs / 37 kg Cockpit Length: 86.75" / 220 cm Cockpit Width: 24.5" / 62 cm

FEATURES: Adjustable Back Rest  $\bullet$  Zone Knee Pad with Inner/Outer Cockpit Brace Options  $\bullet$  SlideLock Footbrace System  $\bullet$  Soft Touch Handles

Max Capacity: 275 lbs / 125 kg Length: 10' / 305 cm Width: 29.5" / 75 cm Deck Height: 15.25" / 39 cm Boat Weight: 43 lbs / 20 kg

Cockpit Length: 51" / 130 cm Cockpit Width: 23" / 58 cm

PRODIGY 12.0 | Explore what's a little further from land - load up the water-tight storage compartment for that all-day trip in a Prodigy 12.0. Maybe just relax and bring your bird watching or fishing gear. Efficient performance and exceptional comfort help you make the most of any day.

Max Capacity: 350 lbs / 159 kg Length: 12'2" / 369 cm Width: 27.25" / 69 cm Deck Height: 15.25" / 39 cm Boat Weight: 51 lbs / 23 kg Cockpit Length: 51" / 130 cm Cockpit Width: 23" / 58 cm

SEARCH 13.0 Find out what versatility means in the sit-on-top kayak designed for adventurous paddlers. Packed with features and gear storage options, you can take it all with you. Check out a swimming hole and climb back on, ride the surf, bring the fishing gear, the dog, or just stretch your legs and relax in comfort. Engineered with speed and tracking, but with stability for beginners.

Max Capacity: 300 lbs / 136 kg Length: 13' / 396 cm Width: 30" / 76 cm Deck Height: 15.75" / 40 cm Boat Weight: 60 lbs / 27 kg Cockpit Length: 54" / 137 cm

Cockpit Width: 19" / 48 cm

Max Capacity: 300 lbs / 136 kg Length: 15'1" / 460 cm Width: 28.5" / 72 cm Deck Height: 15.25" / 39 cm Boat Weight: 68 lbs / 31 kg Cockpit Length: 54" / 137 cm Cockpit Width: 19" / 48 cm

CAROLINA 12.0 XS Go faster! Sound familiar? Give the kids what they want with this lightweight, zippy touring boat designed for junior paddlers. Since they're smarter than you think, this isn't just a small boat, but a true-tracking performance kayak for kids. Smaller seat, smaller cockpit, lower deck, and foam floatation; the fun is all that's oversized.

FEATURES: Molded In Seat with Backband® SlideLock Footbrace System ® Bow and Stern Deck Rigging ® Soft Touch Handles

Max Capacity: 200 lbs / 91 kg Length: 12'2" / 369 cm Width: 23" / 58 cm Deck Height: 9.5" / 24 cm Boat Weight: 38 lbs / 17 kg Cockpit Length: 29.5" / 75 cm Cockpit Width: 17.75" / 45 cm

Max Capacity: 275 lbs / 125 kg Length: 12' / 366 cm Width: 26" / 66 cm Deck Height: 14.5" / 37 cm Boat Weight: 50 lbs / 23 kg Cockpit Length: 39.5" / 100 cm Cockpit Width: 21.5" / 55 cm

CAROLINA 12.0 AIRALITE | Kayaking never looked or performed this good. The speed and maneuverability the Carolina is renowned for gets a boost from the innovative Airalite construction, offering a lightweight and more responsive ride from added stiffness. The two-tone design gives a sleek look that turns heads all day long.

Max Capacity: 275 lbs / 125 kg Length: 12' / 366 cm Width: 26" / 66 cm Deck Height: 14.5" / 37 cm Boat Weight: 43 lbs / 20 kg Cockpit Length: 39.5" / 100 cm Cockpit Width: 21.5" / 55 cm

CAROLINA 14.0  $\mid$  Added length over the 12.0 means added speed and storage; while Zone DLX outfitting means ultimate comfort and fit when cruising.

Max Capacity: 300 lbs / 136 kg Length: 14' / 427 cm Width: 24.5" / 62 cm Deck Height: 14.5" / 37 cm Boat Weight: 59 lbs / 27 kg Cockpit Length: 39.5" / 100 cm Cockpit Width: 21.5" / 55 cm

CAROLINA 14.0 AIRALITE WITH RUDDER | Since changing weather conditions aren't marked on the map, be prepared to always stay on course with the addition of a rudder.

Max Capacity: 300 lbs / 136 kg Length: 14' / 427 cm Width: 24.5" / 62 cm Deck Height: 14.5" / 37 cm Boat Weight: 54 lbs / 24 kg Cockpit Length: 39.5" / 100 cm Cockpit Width: 21.5" / 55 cm

Width: 28.5" / 72 cm

Deck Height: 12.5"/ 32 cm /

13.5" / 34 cm

Boat Weight: 92 lbs / 42 kg Cockpit Length: 34" / 86 cm Cockpit Width: 19" / 48 cm

TRIBUTE 10.0 Roll up the yoga mat and take the workout to the outdoors! The Tribute is specially engineered for smaller framed paddlers, but unlike others in its class, maintains performance and roomy comfort. With good tracking, maneuverability, and surprising speed, there's no better recreational kayak for that cardio exercise or a full day of paddling.

Max Capacity: 225 lbs / 102 kg Length: 10' / 305 cm Width: 26" / 66 cm Deck Height: 13" / 33 cm Boat Weight: 38 lbs / 17 kg Cockpit Length: 39.5" / 100 cm Cockpit Width: 22" / 56 cm

TRIBUTE 12.0 Not long ago a manageable kayak that was ergonomically engineered for smaller paddlers that also offered sporty performance, was unheard of. The Tribute 12.0 changed all that and continues to gain popularity as people experience the effortless paddling and speed they never expected. Now experience it yourself.

Max Capacity: 240 lbs / 109 kg Length: 12' / 366 cm Width: 24.5" / 62 cm Deck Height: 13.5" / 34 cm Boat Weight: 40 lbs / 18 kg Cockpit Length: 35" / 89 cm Cockpit Width: 19.5" / 49 cm

TRIBUTE 12.0 AIRALITE The rugged outdoors get a makeover with the sleek design of the Tribute 12.0 Airalite. And this time looks aren't deceiving, this one's a true performer with stiff, ultralight construction that gives great control and speed for smaller paddlers.

Max Capacity: 240 lbs / 109 kg Length: 12' / 366 cm Width: 24.5" / 62 cm Deck Height: 13.5" / 34 cm Boat Weight: 34 lbs / 15 kg Cockpit Length: 35" / 89 cm Cockpit Width: 19.5" / 49 cm

TRIBUTE 14.0 | NEW | 2009 | Improving on the original Tribute design wasn't an easy task, but the new Tribute 14.0 is set to become the most desired kayak for smaller paddlers of all experience levels. Added length gives a nice boost in speed, and the roomier cockpit and upgraded zone outfitting is fun for short trips, and even more efficient and comfortable for longer excursions.

TRIBUTE 14.0 WITH RUDDER | NEW 2009 For those who desire the steering and tracking control offered by a rudder, this is the Tribute model for you.

Max Capacity: 250 lbs / 113 kg Length: 14' / 427 cm Width: 23.75" / 60 cm Deck Height: 13.75" / 34 cm Boat Weight: 46 lbs / 21 kg Cockpit Length: 35" / 89 cm Cockpit Width: 19.25" / 49 cm

ESSENCE 16.5 AIRALITE | Innovative Airalite construction unleashes the full performance capabilities of the Essence 16.5 with less weight and even tighter control.

Max Capacity: 325 lbs / 147 kg Length: 16'5" / 500 cm Width: 22.25" / 57 cm Deck Height: 15.5" / 39 cm Boat Weight: 55 lbs / 25 kg Cockpit Length: 35" / 89 cm Cockpit Width: 19.5" / 49 cm

Max Capacity: 350 lbs / 159 kg Length: 17' / 518 cm Width: 23" / 58 cm Deck Height: 16.5" / 42 cm Boat Weight: 58 lbs / 26 kg Cockpit Length: 35" / 89 cm Cockpit Width: 19.5" / 49 cm

ESSENCE 17.0 AIRALITE Go ahead, be demanding. If you want a kayak that's got it all, the Essence 17.0 Airalite adds length while reducing weight for the maximum performance available. Offering comfortable outfitting, plenty of dry storage, speed, and maneuverability, it's the perfect start to the perfect day...or week.

Max Capacity: 350 lbs / 159 kg Length: 17' / 518 cm Width: 23" / 58 cm Deck Height: 16.5" / 42 cm Boat Weight: 50 lbs / 23 kg Cockpit Length: 35" / 89 cm Cockpit Width: 19.5" / 49 cm

COMFORT SEATING SYSTEM WITH HEIGHT ADJUSTABLE BACKREST | A height adjustable backrest is the core of the Comfort Seating System (CSS). Lightweight EVA foam seat pads and contoured, padded seat backs provide exceptional grip and comfort for pushing the performance limit of the kayak.