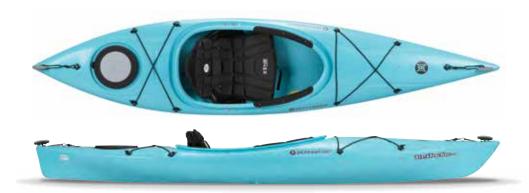

#### PRODIGY XS

A welcome addition to the Prodigy family of kayaks, this modest sized, light-weight, recreational boat makes it the perfect choice for smaller paddlers seeking feature rick options at an affordable price. With a focus on comfort, the Prodigy XS incorporates the Zone EXP Back Band with a Zone Seat Pad plus Zone Knee Pads for even more comfort and control!

# SPECS:

Max Capacity: 275 lbs / 125 kg Length: 10' / 305 cm Width: 29.5" / 75 cm Deck Height: 15.25" / 39 cm Boat Weight: 42 lbs / 19 kg Cockpit Length: 51" / 130 cm Cockpit Width: 23" / 58 cm

FEATURES: Zone DLX Seat Zone Knee / Thigh Pads SlideLock Adjustable Foot Braces Stern Hatch Bungee Deck Rigging **Soft Touch Handles** Stern Bulkhead Skid Plate