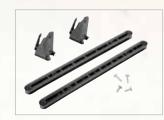

#### SLIDELOCK™ FOOT BRACES

Pantented system delivers precision adjustment of footpegs for comfort and control is simple and convenient. Side located wands make it possible to reposition by hand on the fly without leaving the seat.

#### KEEPERS™ FOOT BRACES

Durable footpegs reposition smoothly to one of many length settings by reaching forward with your hands to engage with track. Featured on most sit-on-top and rudder models.