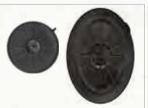

#### KAJAKSPORT HATCH COVERS

The industry standard in rugged hatches, the Kajak Sport offers a reliable, water tight seal from the combination of a double sealing design and next-gen material construction.

#### **DUAL DENSITY HATCH COVERS**

Durable push-on hatch covers make gear access easier than ever, while offering a true-fitting seal for exceptionally watertight storage.