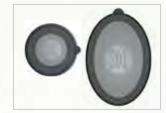

#### KAJAKSPORT HATCH COVERS

The industry standard in rugged hatches, the Kajak Sport offers a reliable, water tight seal from the combination of a double sealing design and next-gen material construction.

#### **DUAL DENSITY HATCH COVERS**

Durable push-on hatch covers make gear access easier than ever, while offering a true-fitting seal for exceptionally watertight storage.