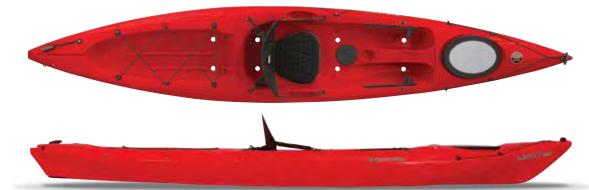

#### CAROLINA 14.0 WITH RUDDER\*

A little more can take you a long way in this 14-foot Carolina. More speed and even better tracking compliments the added storage space for longer distances or extended weekend camping. The optional rudder keeps windy conditions from standing in the way of your destination by giving added control.

#### CAROLINA 14.0

#### SDECS.

Max Capacity: 300 lbs / 136 kg Length: 14' / 427 cm Width: 24.5" / 62 cm Deck Height: 14.5" / 37 cm Boat Weight: 57 lbs / 26 kg no Rudder: 53 lbs / 24 kg Cockpit Length: 39.5" / 100 cm Cockpit Width: 21.5" / 55 cm

#### FEATURES:

Zone DLX Seat
Zone Knee / Thigh Pad
SlideLock Adjustable Foot Braces
Bow and Stern Hatches
Bungee Deck Rigging w/ Reflective
Static Perimeter Safety Line
Soft Touch Handles
Bow and Stern Bulkheads