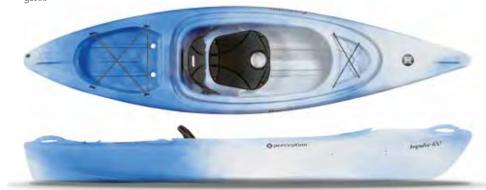

# IMPULSE 10.0

When it comes to versatility and simplicity, the Impulse is the best value around. From fishing to bird watching, or relaxing day cruising, this comfortable and light-weight kayak is the perfect fit for the on-the-go lifestyle. It's stable and zippy on all kinds of flatwater, packed with durable features like a self-draining tankwell, gear tray, and cupholder that you'd expect to find on pricier kayaks. The hardest part is picking your favorite color. The Impulse is ready to go, just

SPECS: Max Capacity: 350 lbs / 159 kg

Length: 13'5" / 409 cm Width: 29.5" / 75 cm Deck Height: 15.75" / 40 cm Boat Weight: 58 lbs / 26 kg Seating Well Length: 53" / 135 cm Seating Well Width: 22" / 56 cm

FEATURES:

High Back Sit-On-Top Seat Molded-In Kid's Seat Keepers Adjustable Foot Braces Bow and Center Hatches Tankwell with Bungee Paddle Park Molded-In Side Carry Handles Soft Touch Handles Rudder Capable Bungee on Bow Molded-In Cup Holder Drain Plug Self-Bailing Scupper Holes Skid Plate Thighstrap Attachment Loops