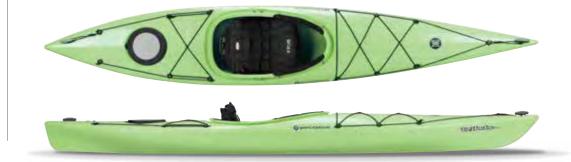

#### PRODIGY 10.0

This is what made recreational kayaking such a popular outdoor pastime. From lakes to slow-moving rivers, the no-hassle Prodigy 10.0 is ready to get on the water, easy to throw on your car and easy to store. And it's affordable, so there's nothing keeping you from your active lifestyle. Top of the line seating and storage systems make the Prodigy 10.0 one of the most comfortable and best performing kayaks in its class.

#### SPECS:

Max Capacity: 350 lbs / 159 kg Length: 12'2" / 369 cm Width: 27.25" / 69 cm Deck Height: 15.25" / 39 cm Boat Weight: 53 lbs / 24 kg Cockpit Length: 51" / 130 cm Cockpit Width: 23" / 58 cm

FEATURES: Zone DLX Seat Zone Knee / Thigh Pads SlideLock Adjustable Foot Braces Stern Hatch Bungee Deck Rigging Comfort Carry Handles Stern Bulkhead Skid Plate