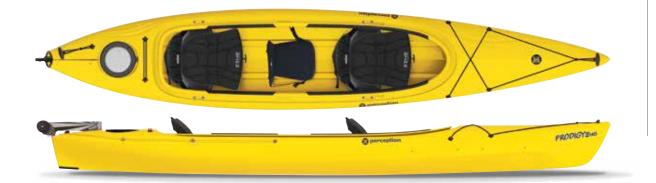

#### PRODIGY II 14.5 WITH RUDDER\*

More than a kayak with extra seats, The Prodigy II 14.5 is a completely unique experience with families and partners in mind. Outfitting features a pair of ergonomic and comfortable seats with thigh padding and multiple adjustment options for both paddlers, including an "on the fly" movable bow seat that adjusts to pets, kids, or to go solo. With performance inspired by the much-loved, swift and speedy Prodigy, it's the tandem everyone's been asking for.

#### PRODIGY II 14.5

Max Capacity: 550 lbs / 249 kg Length: 14'6" / 442 cm Width: 31.25" / 79 cm Deck Height: 15.75" / 40 cm Boat Weight: 73 lbs / 33 kg w/ Rudder: 77 lbs / 35 kg Cockpit Length: 90" / 229 cm Cockpit Width: 22.75" / 58 cm

#### FEATURES:

Zone DLX Seat Zone Knee / Thigh Pads Tandem Foot Braces (stern) SlideLock Adjustable Foot Braces (bow & solo position) Stern Hatch Bungee Deck Rigging **Soft Touch Handles** 

Stern Bulkhead Skid Plate