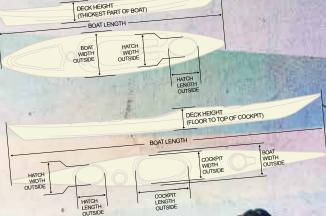

SPECS:

Max Capacity: 150 lbs / 68 kg Length: 10' / 305 cm Width: 23" / 58 cm Deck Height: 10.5" / 26 cm Boat Weight: 26 lbs / 12 kg Cockpit Length: 28" / 71 cm Cockpit Width: 18" / 46 cm

FEATURES: Zone EXP Back Band Zone Seat Pads Zone Knee / Thigh Pads SlideLock Adjustable Foot Braces Bow Bungee Deck Rigging Soft Touch Handles

# SPECS:

Max Capacity: 275 lbs / 125 kg Length: 10' / 305 cm Width: 29.5" / 75 cm Deck Height: 15.25" / 39 cm Boat Weight: 42 lbs / 19 kg Cockpit Length: 51" / 130 cm Cockpit Width: 23" / 58 cm

FEATURES: Zone DLX Seat Zone Knee / Thigh Pads SlideLock Adjustable Foot Braces Stern Hatch Bungee Deck Rigging **Soft Touch Handles** Stern Bulkhead Skid Plate

#### SPECS:

Max Capacity: 350 lbs / 159 kg Length: 12'2" / 369 cm Width: 27.25" / 69 cm Deck Height: 15.25" / 39 cm Boat Weight: 53 lbs / 24 kg Cockpit Length: 51" / 130 cm Cockpit Width: 23" / 58 cm

FEATURES: Zone DLX Seat Zone Knee / Thigh Pads SlideLock Adjustable Foot Braces Stern Hatch Bungee Deck Rigging Comfort Carry Handles Stern Bulkhead Skid Plate

#### PRODIGY 13.5 WITH RUDDER\*

Max Capacity: 450 lbs / 205 kg Length: 13'6" / 411 cm Width: 28.5" / 72 cm Deck Height: 14.75" / 37 cm Boat Weight: 62 lbs / 28 kg w/ Rudder: 66 lbs / 30 kg Cockpit Length: 80" / 203 cm Cockpit Width: 20" / 51 cm

#### PRODIGY II 14.5

Max Capacity: 550 lbs / 249 kg Length: 14'6" / 442 cm Width: 31.25" / 79 cm Deck Height: 15.75" / 40 cm Boat Weight: 73 lbs / 33 kg w/ Rudder: 77 lbs / 35 kg Cockpit Length: 90" / 229 cm Cockpit Width: 22.75" / 58 cm

SPECS: Max Capacity: 350 lbs / 159 kg

Length: 13'5" / 409 cm Width: 29.5" / 75 cm Deck Height: 15.75" / 40 cm Boat Weight: 58 lbs / 26 kg Seating Well Length: 53" / 135 cm Seating Well Width: 22" / 56 cm

backpacks, picnic baskets, and coolers. You also have the option to paddle solo from the center seat - it's up to you!

Max Capacity: 300 lbs / 136 kg Length: 9'5" / 287 cm Width: 31.25" / 79 cm Deck Height: 16.25" / 41 cm Boat Weight: 46 lbs / 21 kg Seating Well Length: 53" / 135 cm Seating Well Width: 20.5" / 52 cm

#### SPECS:

Max Capacity: 350 lbs / 159 kg Length: 11'5" / 348 cm Width: 30.25" / 77 cm Deck Height: 16" / 41 cm Boat Weight: 52 lbs / 24 kg Seating Well Length: 53" / 135 cm Seating Well Width: 19" / 48 cm

Lenath: 13'5" / 408 cm Width: 33.75" / 86 cm Deck Height: 17" / 43 cm Boat Weight: 67 lbs / 30 kg Seating Well Length: (B) 52" / 132 cm

(S) 46.5" / 118 cm Seating Well Width: (B) 22" / 56 cm (S) 20" / 51 cm

#### SPECS:

Max Capacity: 275 lbs / 125 kg Length: 12' / 366 cm Width: 26" / 66 cm Deck Height: 14.5" / 37 cm Boat Weight: 49 lbs / 22 kg Cockpit Length: 39.5" / 100 cm Cockpit Width: 21.5" / 55 cm

FEATURES:

#### SDECS.

Max Capacity: 300 lbs / 136 kg Length: 14' / 427 cm Width: 24.5" / 62 cm Deck Height: 14.5" / 37 cm Boat Weight: 57 lbs / 26 kg no Rudder: 53 lbs / 24 kg Cockpit Length: 39.5" / 100 cm Cockpit Width: 21.5" / 55 cm

\*Keepers Rudder Foot Brace BTS Rudder

SPECS:

Max Capacity: 225 lbs / 102 kg Length: 10' / 305 cm Width: 26" / 66 cm Deck Height: 13" / 33 cm Boat Weight: 36 lbs / 16 kg Cockpit Length: 39.5" / 100 cm Cockpit Width: 22" / 56 cm

#### SPECS:

Max Capacity: 240 lbs / 109 kg Length: 12' / 366 cm Width: 24.5" / 62 cm Deck Height: 13.5" / 34 cm Boat Weight: 37 lbs / 17 kg Cockpit Length: 35" / 89 cm Cockpit Width: 19.5" / 49 cm

Max Capacity: 240 lbs / 109 kg Length: 12' / 366 cm Width: 24.5" / 62 cm Deck Height: 13.5" / 34 cm Boat Weight: 42 lbs / 19 kg Cockpit Length: 35" / 89 cm Cockpit Width: 19.5" / 49 cm

FEATURES: Zone DLX Seat Zone Knee / Thigh Pad SlideLock Adjustable Foot Braces Stern Hatch Bungee Deck Rigging w/ Reflective Static Perimeter Safety Line Soft Touch Handles Stern Bulkhead

#### TRIBUTE 14.0 WITH RUDDER\*

Max Capacity: 250 lbs / 113 kg Length: 14' / 427 cm Width: 23.75" / 60 cm Deck Height: 13.75" / 34 cm Boat Weight: 48 lbs / 22 kg w/ Rudder: 52 lbs / 24 kg Cockpit Length: 35" / 89 cm Cockpit Width: 19.25" / 49 cm

\*Keepers Rudder Foot Braces BTS Rudder

SPECS:

Max Capacity: 250 lbs / 114 kg Length: 11'7" / 353 cm Width: 25.75" / 65 cm Deck Height: 14.5" / 37 cm Boat Weight: 44 lbs / 20 kg Cockpit Length: 36" / 91 cm Cockpit Width: 20.25" / 51 cm

SPECS: Max Capacity: 300 lbs / 136 kg Length: 14'6" / 442 cm Width: 23.25" / 59 cm Deck Height: 13.5" / 34 cm Boat Weight: 54 lbs / 25 kg Cockpit Length: 35.25" / 90 cm Cockpit Width: 19.5" / 50 cm

FEATURES: Zone DLX Seat Adjustable, Padded Thigh Braces SlideLock Adjustable Foot Braces Bow and Stern Hatches Bow / Stern Bungee Deck Rigging w/ Reflective Static Perimeter Safety Line Soft Touch Handles Bow and Stern Bulkheads Tru Trak Adjustable Skeg System Rudder Capable

#### SPECS:

Max Capacity: 325 lbs / 148 kg Length: 15' / 456 cm Width: 24" / 61 cm Deck Height: 14.5" / 37 cm Boat Weight: 57 lbs / 26 kg Cockpit Length: 35.25" / 90 cm Cockpit Width: 19.5" / 50 cm

FEATURES: Zone DLX Seat Adjustable, Padded Thigh Braces SlideLock Adjustable Foot Braces Bow and Stern Hatches Bow / Stern Bungee Deck Rigging w/ Reflective Static Perimeter Safety Line

#### SPECS:

Max Capacity: 325 lbs / 147 kg Length: 16'6" / 503 cm Width: 22.25" / 57 cm Deck Height: 15.5" / 39 cm Boat Weight: 59 lbs / 27 kg Cockpit Length: 35" / 89 cm Cockpit Width: 19.5" / 49 cm

Max Capacity: 350 lbs / 159 kg Length: 17' / 518 cm Width: 23" / 58 cm Deck Height: 16.5" / 42 cm Boat Weight: 65 lbs / 30 kg Cockpit Length: 35" / 89 cm Cockpit Width: 19.5" / 49 cm