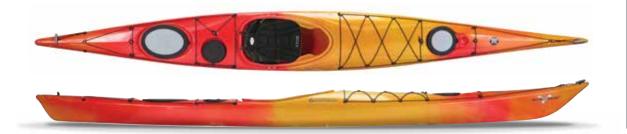

# EXPRESSION 11.5 NEW 2013

For anyone seeking a stylish, comfortable boat to take out for an afternoon paddle, the all new Expression 11.5 is the ideal answer. A sleek crossover between a recreational and touring kayak, the Expression 11.5 features a stable and maneuverable design that is built to handle a multitude of water environments- from lakes and ponds to slow rivers and mild coastal waters.

### EXPRESSION 14.5

The Expression 14.5 is for the adventure-seeker who wants the best of both touring and expedition kayaks: a fun, maneuverable daykayak that remains stable and predictable when loaded down with gear. The up-swept bow nose and peaked deck shed water quickly, adding speed and performance to the design. Pair with the Expression 15 for a perfect 'his' and 'hers' pair of kayaks.

# EXPRESSION 15.0

Like its smaller sister, the Expression 15.0 offers forgiving handling and stability expected of a touring design with the performance of an expedition kayak. The progressive rocker offers maneuverable handling for confident paddling in tight, technical waters and coastlines, while the slightly larger cockpit and additional length make it a little faster and roomier than the 14.5.