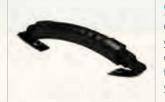

#### **SOFT TOUCH HANDLES**

Ergonomic handle conforms to the shape of your hand. The soft rubber underside delivers a secure and comfortable grip for easy loading, unloading, and carrying of your kayak.

#### **COMFORT CARRY HANDLES**

Comfortable handles conform to your hand, while the durable design ensures secure carrying of your kayak from one adventure to the next for years to come.