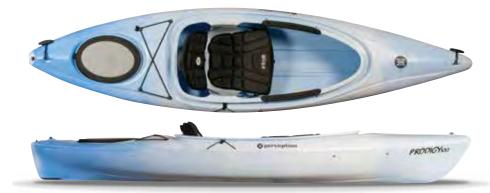

#### PRODIGY XS

A welcome addition to the Prodigy family of kayaks, this modest sized, light-weight, recreational boat makes it the perfect choice for smaller paddlers seeking feature rick options at an affordable price. With a focus on comfort, the Prodigy XS incorporates the Zone EXP Back Band with a Zone Seat Pad plus Zone Knee Pads for even more comfort and control!

# SPECS:

Max Capacity: 275 lbs / 125 kg Length: 10' / 305 cm Width: 29.5" / 75 cm Deck Height: 15.25" / 39 cm Boat Weight: 42 lbs / 19 kg Cockpit Length: 51" / 130 cm Cockpit Width: 23" / 58 cm

FEATURES: Zone DLX Seat Zone Knee / Thigh Pads SlideLock Adjustable Foot Braces Stern Hatch Bungee Deck Rigging **Soft Touch Handles** Stern Bulkhead Skid Plate