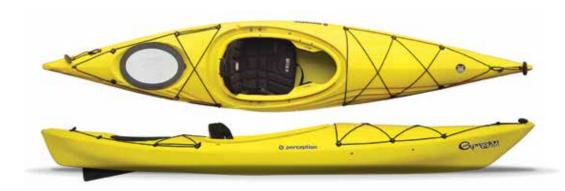

# EXPRESSION 11.5 NEW 2013

For anyone seeking a stylish, comfortable boat to take out for an afternoon paddle, the all new Expression 11.5 is the ideal answer. A sleek crossover between a recreational and touring kayak, the Expression 11.5 features a stable and maneuverable design that is built to handle a multitude of water environments- from lakes and ponds to slow rivers and mild coastal waters.