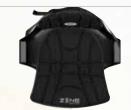

#### **ZONE® DLX SEATING SYSTEM**

Patented, multiple adjustment options for ultimate ergonomic support and fit for the touring paddler. Easily tuned components include flexible wings, leg support, and backrest.

#### ZONE® EXP SEATING SYSTEM

Trek to parts unknown without the punishment in our expedition grade outfitting. Patented, adjustable leg support, thigh braces, flexible wings, and back band are ergonomically designed for all day comfort.