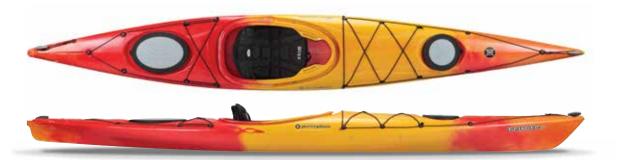

### PRODIGY 12.0

Explore what's a little farther from land – load up the water-tight storage compartment for that all-day trip in a Prodigy 12.0. Or maybe just relax and bring your bird watching or fishing gear. Efficient performance and exceptional comfort in the upgraded seating and storage systems help you make the most of any day.