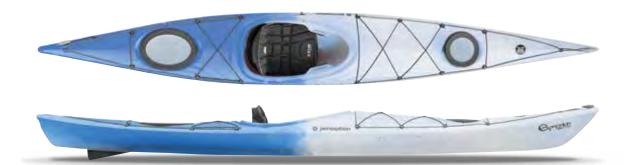

# EXPRESSION 11.5 NEW 2013

For anyone seeking a stylish, comfortable boat to take out for an afternoon paddle, the all new Expression 11.5 is the ideal answer. A sleek crossover between a recreational and touring kayak, the Expression 11.5 features a stable and maneuverable design that is built to handle a multitude of water environments- from lakes and ponds to slow rivers and mild coastal waters.