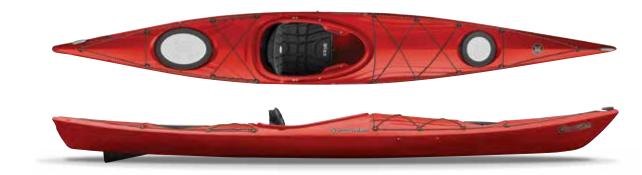

#### ESSENCE 16.5

The thrill and performance of expedition kayaking isn't just for experts. The predictable handling of the Essence 16.5 gives women or smaller paddlers all the tracking and maneuverability needed for that great expedition in a stable, comfortable package. Drop the skeg and open up a whole new level of excitement that pushes your abilities.

If your expedition requires a map, then you're going to need the added speed, comfort, and storage found in the Essence 17.0. It's everything you need for that week-long, once in a lifetime trek, or a more exciting day on the water that can only be had with a design that's truly an extension of your body.