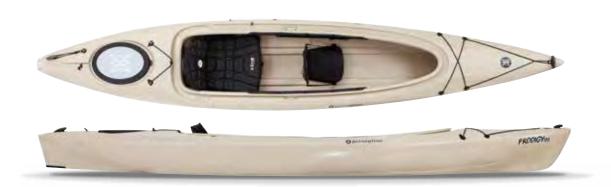

#### PRODIGY XS

A welcome addition to the Prodigy family of kayaks, this modest sized, light-weight, recreational boat makes it the perfect choice for smaller paddlers seeking feature rick options at an affordable price. With a focus on comfort, the Prodigy XS incorporates the Zone EXP Back Band with a Zone Seat Pad plus Zone Knee Pads for even more comfort and control!

# SPECS:

Max Capacity: 275 lbs / 125 kg Length: 10' / 305 cm Width: 29.5" / 75 cm Deck Height: 15.25" / 39 cm Boat Weight: 42 lbs / 19 kg Cockpit Length: 51" / 130 cm Cockpit Width: 23" / 58 cm

FEATURES: Zone DLX Seat Zone Knee / Thigh Pads SlideLock Adjustable Foot Braces Stern Hatch Bungee Deck Rigging **Soft Touch Handles** Stern Bulkhead Skid Plate