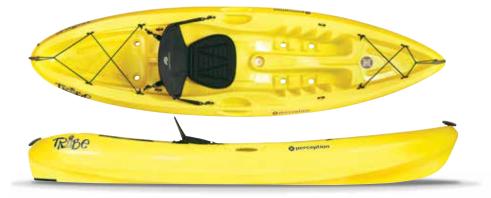

# **TRIBE 9.5**

**TRIBE 11.5** 

flat water like lakes and lazy rivers.

**TRIBE 13.5** 

The Tribe 9.5 is an affordable, easy-going, great looking sit-on-top that performs terrifically in surf and rough ocean conditions, but is also speedy and maneuverable on flat water and lazy rivers. With side handles built-in, plus additional bow and stern handles, carrying and car topping is a breeze.

A great all-around sit-on-top for most any sized paddler, the added length on the Tribe 11.5 gives a boost of speed, extra storage

and even adventure potential over the smaller size. Beginners and veterans will find the Tribe a joy to paddle in both choppy and

Three is company in the Tribe 13.5 tandem. The versatile sit-on-top design features a three-seat configuration for up to two adults and

a small child or pet. Other features include self-bailing scupper tubes and bow and stern storage areas with bungees to safely secure