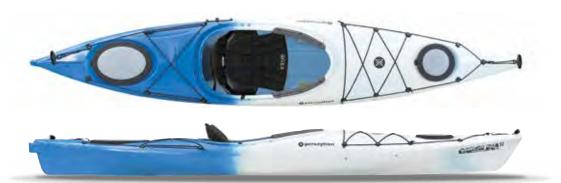

#### CAROLINA 12.0

From the popular Carolina series, this day or weekend tripper offers exceptional acceleration, stability, and speed in a soft chined, V-shaped hull. The 12-footer is easy to load while still offering plenty of dry storage to help you make the most of its versatile capabilities.

#### SPECS:

Max Capacity: 275 lbs / 125 kg Length: 12' / 366 cm Width: 26" / 66 cm Deck Height: 14.5" / 37 cm Boat Weight: 49 lbs / 22 kg Cockpit Length: 39.5" / 100 cm Cockpit Width: 21.5" / 55 cm

FEATURES:

Zone DLX Seat
Zone Knee / Thigh Pad
SlideLock Adjustable Foot Braces
Bow and Stern Hatches
Bungee Deck Rigging w/ Reflective
Static Perimeter Safety Line
Soft Touch Handles
Bow and Stern Bulkheads