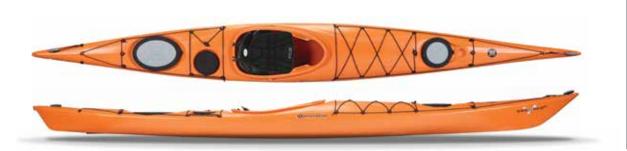

### EXPRESSION 14.5

The Expression 14.5 is for the adventure-seeker who wants the best of both touring and expedition kayaks: a fun, maneuverable daykayak that remains stable and predictable when loaded down with gear. The up-swept bow nose and peaked deck shed water quickly, adding speed and performance to the design. Pair with the Expression 15 for a perfect 'his' and 'hers' pair of kayaks.

# EXPRESSION 15.0

Like its smaller sister, the Expression 15.0 offers forgiving handling and stability expected of a touring design with the performance of an expedition kayak. The progressive rocker offers maneuverable handling for confident paddling in tight, technical waters and coastlines, while the slightly larger cockpit and additional length make it a little faster and roomier than the 14.5.