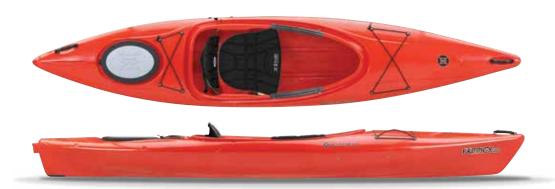

### PRODIGY 12.0

Explore what's a little farther from land – load up the water-tight storage compartment for that all-day trip in a Prodigy 12.0. Or maybe just relax and bring your bird watching or fishing gear. Efficient performance and exceptional comfort in the upgraded seating and storage systems help you make the most of any day.