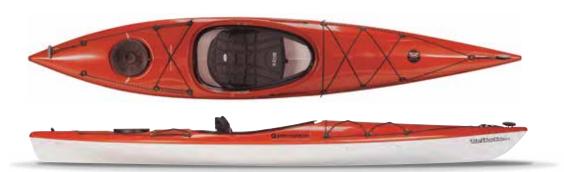

#### CAROLINA 12.0

From the popular Carolina series, this day or weekend tripper offers exceptional acceleration, stability, and speed in a soft chined, V-shaped hull. The 12-footer is easy to load while still offering plenty of dry storage to help you make the most of its versatile capabilities.

#### SPECS:

Max Capacity: 275 lbs / 125 kg Length: 12' / 366 cm Width: 26" / 66 cm Deck Height: 14.5" / 37 cm Boat Weight: 49 lbs / 22 kg Cockpit Length: 39.5" / 100 cm Cockpit Width: 21.5" / 55 cm

FEATURES: