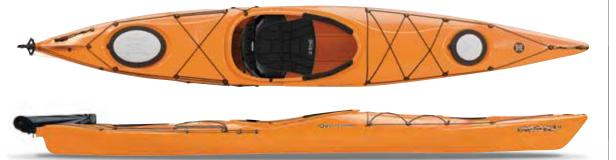

#### CAROLINA 14.0 WITH RUDDER\*

A little more can take you a long way in this 14-foot Carolina. More speed and even better tracking compliments the added storage space for longer distances or extended weekend camping. The optional rudder keeps windy conditions from standing in the way of your destination by giving added control.

#### CAROLINA 14.0

#### SDECS.

Max Capacity: 300 lbs / 136 kg Length: 14' / 427 cm Width: 24.5" / 62 cm Deck Height: 14.5" / 37 cm Boat Weight: 57 lbs / 26 kg no Rudder: 53 lbs / 24 kg Cockpit Length: 39.5" / 100 cm Cockpit Width: 21.5" / 55 cm

#### FEATURES:

Zone DLX Seat
Zone Knee / Thigh Pad
SlideLock Adjustable Foot Braces
Bow and Stern Hatches
Bungee Deck Rigging w/ Reflective
Static Perimeter Safety Line
Soft Touch Handles
Bow and Stern Bulkheads