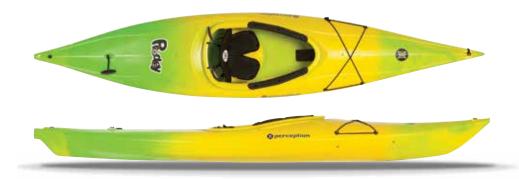

#### PRODIGY 10.0

This is what made recreational kayaking such a popular outdoor pastime. From lakes to slow-moving rivers, the no-hassle Prodigy 10.0 is ready to get on the water, easy to throw on your car and easy to store. And it's affordable, so there's nothing keeping you from your active lifestyle. Top of the line seating and storage systems make the Prodigy 10.0 one of the most comfortable and best performing kayaks in its class.

#### SPECS:

Max Capacity: 350 lbs / 159 kg Length: 12'2" / 369 cm Width: 27.25" / 69 cm Deck Height: 15.25" / 39 cm Boat Weight: 53 lbs / 24 kg Cockpit Length: 51" / 130 cm Cockpit Width: 23" / 58 cm

FEATURES: Zone DLX Seat Zone Knee / Thigh Pads SlideLock Adjustable Foot Braces Stern Hatch Bungee Deck Rigging Comfort Carry Handles Stern Bulkhead Skid Plate