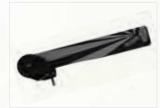

#### SLIDELOCK™ FOOT BRACES

Pantented system delivers precision adjustment of footpegs for comfort and control is simple and convenient. Side located wands make it possible to reposition by hand on the fly without leaving the seat.

#### KEEPERS™ FOOT BRACES

Durable footpegs reposition smoothly to one of many length settings by reaching forward with your hands to engage with track. Featured on most sit-on-top and rudder models.