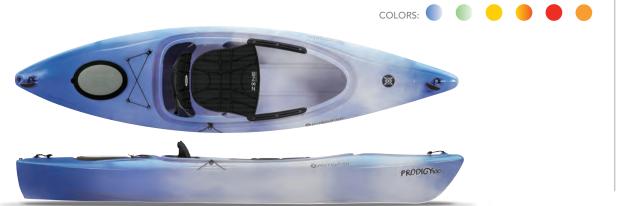

# PRODIGY 10.0 | \$499

This is what made recreational kayaking such a popular outdoor pastime. From lakes to slow-moving rivers, the no-hassle Prodigy 10.0 is ready to get on the water, easy to throw on your car and easy to store. And it's affordable, so there's nothing keeping you from your active lifestyle. Upgraded seating and storage systems make the 2011 Prodigy 10.0 one of the most comfortable and best performing kayaks in its class.

Max Capacity: 275 lbs / 125 kg Length: 10' / 305 cm Width: 29.5" / 75 cm Deck Height: 15.25" / 39 cm Boat Weight: 41 lbs / 19 kg Cockpit Length: 51" / 130 cm Cockpit Width: 23" / 58 cm

#### FEATURES:

Zone DLX Seat Zone Knee/Thighpad SlideLock Adjustable Foot Braces Stern Hatch Bungee Deck Rigging Soft Touch Handles Stern Bulkhead Skid plate