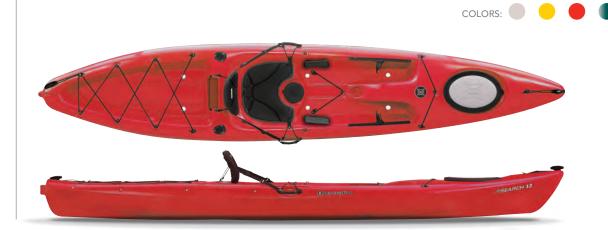

#### SEARCH 13.0 | \$829

Find out what versatility means in the sit-on-top kayak designed for adventurous paddlers. Packed with features and gear storage options, you can take it all with you. Check out a swimming hole and climb back on, ride the surf, bring the fishing gear, the dog, or just stretch your legs and relax in comfort. Engineered with speed and tracking, but with stability for beginners.

#### SPECS:

Max Capacity: 300 lbs / 136 kg Length: 15'1" / 460 cm Width: 28.5" / 72 cm Deck Height: 15.25" / 39 cm Boat Weight: 72 lbs / 33 kg Seating Well Length: 54" / 137 cm Seating Well Width: 19" / 48 cm

#### FEATURES:

Comfort Seating System (CSS) Keepers Adjustable Foot Braces Bow and Center Hatches Tankwell with Bungee Side Carry Handles w/ Paddle Holder Soft Touch Handles Gear Storage Pockets Flush Mount Rod Holders