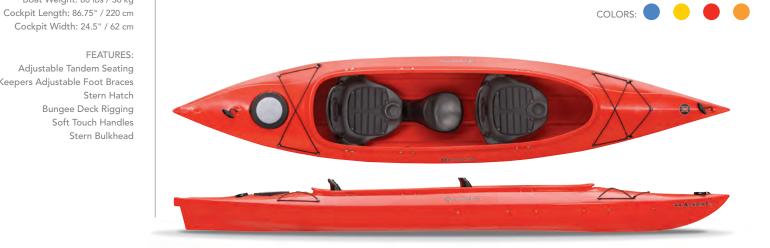

#### Max Capacity: 650 lbs / 295 kg Length: 14'3" / 434 cm Width: 33.25" / 84 cm Deck Height: 13.75" / 35 cm Boat Weight: 80 lbs / 36 kg

SPECS:

FEATURES: Adjustable Tandem Seating Keepers Adjustable Foot Braces Stern Hatch Bungee Deck Rigging Soft Touch Handles

## ACADIA II 14.0 | \$829

It's true; getting out on the water in a tandem with a friend, the family, or even the dog is as fun as you think. Don't do it in just any kayak, pick the most fun recreational tandem on the market. Three comfortable, sliding seats for all sized paddlers and a high seat back combine with signature Acadia series performance to share the adventure.

#### FEATURES:

Zone DLX Seat Zone Knee/Thighpad SlideLock Adjustable Foot Braces Stern Hatch Bungee Deck Rigging Soft Touch Handles Stern Bulkhead Skid plate