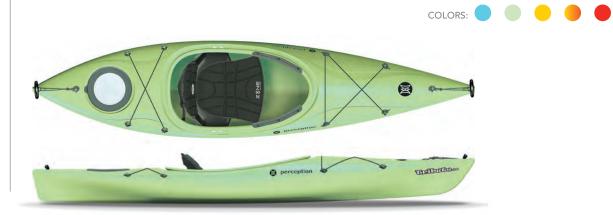

#### TRIBUTE 10.0 | \$649

Roll up the yoga mat and take the workout to the outdoors! The Tribute is specially engineered for smaller framed paddlers, but unlike others in its class, maintains performance and roomy comfort. With good tracking, maneuverability, and surprising speed, there's no better recreational kayak for that cardio exercise or a full day of paddling.