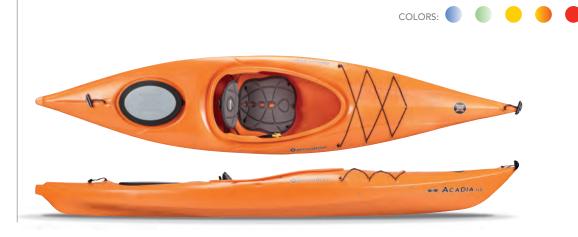

#### ACADIA 11.5 | \$679

Ready to get into paddling, but worried your only options are bulky and uncomfortable recreational boats? Then quit worrying, pack the picnic, and head to the lake in the Acadia 11.5. It offers the stability you'll need, but the shallow V-hull delivers unexpected speed. Instantly after sitting in the comfortable, adjustable Zone® outfitting system, you'll know you made the right choice.