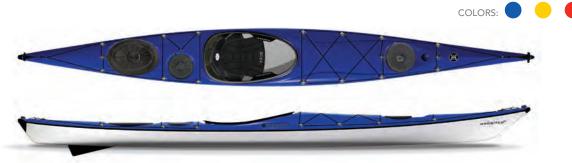

#### ESSENCE 16.5 | \$1449

The thrill and performance of expedition kayaking isn't just for experts. The predictable handling of the Essence 16.5 gives women or smaller paddlers all the tracking and maneuverability needed for that great expedition in a stable, comfortable package. Drop the skeg and open up a whole new level of excitement that pushes your abilities.

#### ESSENCE 16.5 AIRALITE | \$2299

Innovative Airalite construction unleashes the full performance capabilities of the Essence 16.5 with less weight and even tighter control. For those longer journeys, this design is focused on efficiency, tracking and stability to provide a paddler with a boat that is not only very predictable, but also offers splendid edge control in a light-weight package.

#### ESSENCE 17.0 | \$1449

If your expedition requires a map, then you're going to need the added speed, comfort, and storage found in the Essence 17.0. It's everything you need for that week-long, once in a lifetime trek, or a more exciting day on the water that can only be had with a design that's truly an extension of your body.

#### ESSENCE 17.0 AIRALITE\* | \$2299

Go ahead, be demanding. If you want a kayak that has it all, the Essence 17.0 Airalite adds length while reducing weight for the maximum performance available. Offering comfortable outfitting, plenty of dry storage, speed, and maneuverability, it's the perfect start to the perfect day...or week.