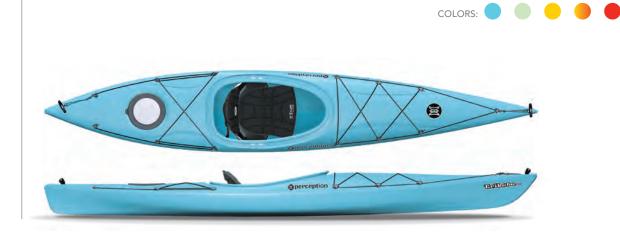

# TRIBUTE 14.0 | \$999

The Tribute 14.0 is set to become the most desired kayak for women or smaller paddlers of all experience levels. Added length gives a nice boost in speed, and the roomier cockpit and upgraded Zone outfitting is fun for short trips, and even more efficient and comfortable for longer excursions.

#### SPECS:

Max Capacity: 250 lbs / 113 kg Length: 14' / 427 cm Width: 23.75" / 60 cm Deck Height: 13.75" / 34 cm Boat Weight: 48 lbs / 22 kg w/ Rudder: 52 lbs / 24 kg Cockpit Length: 35" / 89 cm Cockpit Width: 19.25" / 49 cm

#### FEATURES:

Zone DLX Seat Adjustable, Padded Thigh Braces SlideLock Adjustable Foot Braces Bow and Stern Hatches Bungee Deck Rigging Soft Touch Handles Bow and Stern Bulkheads

\*Keepers Rudder Foot Braces BTS Rudder