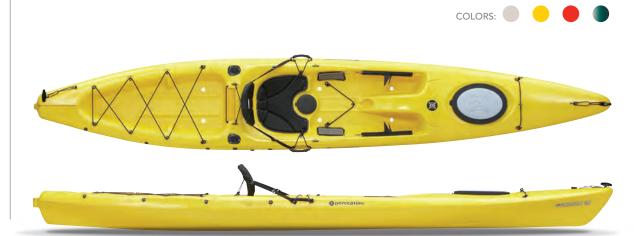

#### SEARCH 13.0 | \$829

Find out what versatility means in the sit-on-top kayak designed for adventurous paddlers. Packed with features and gear storage options, you can take it all with you. Check out a swimming hole and climb back on, ride the surf, bring the fishing gear, the dog, or just stretch your legs and relax in comfort. Engineered with speed and tracking, but with stability for beginners.

#### SPECS:

Max Capacity: 300 lbs / 136 kg Length: 15'1" / 460 cm Width: 28.5" / 72 cm Deck Height: 15.25" / 39 cm Boat Weight: 72 lbs / 33 kg Seating Well Length: 54" / 137 cm Seating Well Width: 19" / 48 cm

#### FEATURES:

Comfort Seating System (CSS) Keepers Adjustable Foot Braces Bow and Center Hatches Tankwell with Bungee Side Carry Handles w/ Paddle Holder Soft Touch Handles Gear Storage Pockets Flush Mount Rod Holders