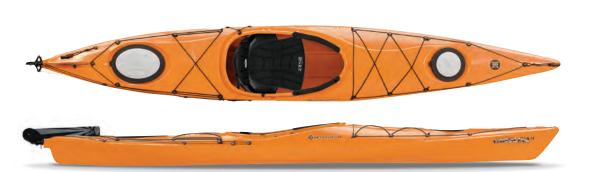

#### CAROLINA 14.0 WITH RUDDER | \$1169

A little more can take you a long way in this 14 foot Carolina. More speed and even better tracking compliments the added storage space for longer distances or extended weekend camping. The added rudder keeps windy conditions from standing in the way of your destination by giving added control.

CAROLINA 14.0\* | \$949

#### SPECS:

Max Capacity: 300 lbs / 136 kg Length: 14' / 427 cm Width: 24.5" / 62 cm Deck Height: 14.5" / 37 cm Boat Weight: 57 lbs / 26 kg no Rudder: 53 lbs / 24 kg Cockpit Length: 39.5" / 100 cm Cockpit Width: 21.5" / 55 cm

#### FEATURES:

Zone DLX Seat
Zone Knee/Thighpad
SlideLock Adjustable Foot Braces
Bow and Stern Hatches
Bungee Deck Rigging
Soft Touch Handles
Bow and Stern Bulkheads

\*Tandem Footbrace (stern) Keepers Rudder Foot Brace BTS Rudder