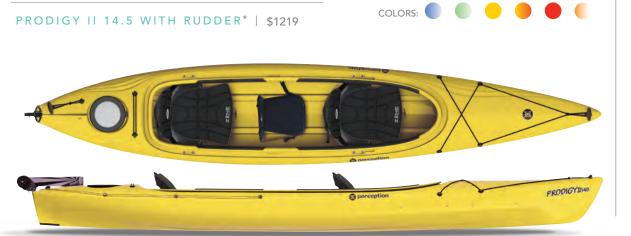

# PRODIGYII 14.5 NEW 2011 \$999

More than a kayak with extra seats, The Prodigy II 14.5 is a completely unique experience with families and partners in mind. Outfitting features a pair of ergonomic and comfortable seats with thigh padding and multiple adjustment options for both paddlers, including an "on the fly" movable bow seat that adjusts to pets, kids, or to go solo. With performance inspired by the much-loved, swift and speedy Prodigy, it's the tandem everyone's been asking for.

#### SPECS:

Max Capacity: 550 lbs / 249 kg Length: 14'6" / 442 cm Width: 31.25" / 79 cm Deck Height: 15.75" / 40 cm Boat Weight: 73 lbs / 33 kg w/ Rudder: 77 lbs / 35 kg Cockpit Length: 90" / 229 cm Cockpit Width: 22.75" / 58 cm

#### FEATURES: Zone DLX Seat

Kid seat

Zone Knee/Thighpad Tandem Footbraces (stern) SlideLock Adjustable Foot Braces (bow & solo position) Stern Hatch Bungee Deck Rigging **Soft Touch Handles** Stern Bulkhead Skid plate

\*Tandem Footbrace (stern) Keepers Rudder Foot Brace BTS Rudder