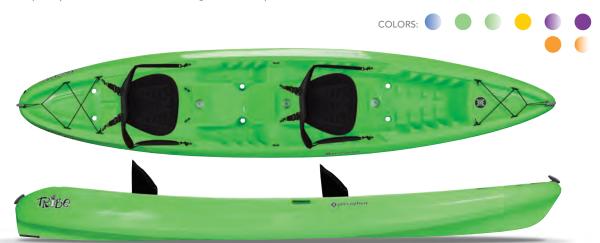

#### TRIBE 13.5 | \$699

Three's company in the Tribe 13.5 tandem. The versatile sit-on-top design features a 3-seat configuration for up to two adults and a small child or pet. Other features include self-bailing scupper tubes as well as bow and stern storage areas with bungees to safely secure gear such as backpacks, picnic baskets and coolers. Paddling solo is also no problem from the center seat.

#### SPECS:

Max Capacity: 500 lbs / 226 kg Length: 13'5" / 408 cm Width: 33.75" / 86 cm Deck Height: 17" / 43 cm Boat Weight: 67 lbs / 30 kg Seating Well Length: (B) 52" / 132 cm (S) 46.5" / 118 cm

Seating Well Width: (B) 22" / 56 cm (S) 20" / 51 cm

#### FEATURES:

Molded-In Seats SOT Seats (2) Small Molded-In Center Seat Molded-In Footwells Tankwells with Bungee Mold-in Side Handles Soft Touch Handles Skid plate Stackable Self-Bailing Scuppers Scupper plugs