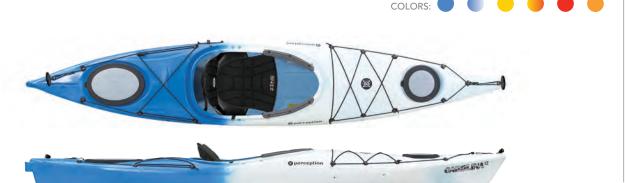

#### CAROLINA 12.0 | \$869

The most versatile touring kayak ever created is in a category of its own. This day or weekend tripper is a performance machine, with great acceleration and speed. The soft chined and V-shaped hull offers stable, smooth paddling. The 12.0 is the perfect size to easily load and offers dry storage for gear to make the most of its capabilities.

#### SPECS

Max Capacity: 275 lbs / 125 kg Length: 12' / 366 cm Width: 26" / 66 cm Deck Height: 14.5" / 37 cm Boat Weight: 49 lbs / 22 kg Cockpit Length: 39.5" / 100 cm Cockpit Width: 21.5" / 55 cm

#### FEATURES:

Zone DLX Seat
Zone Knee/Thighpad
SlideLock Adjustable Foot Braces
Bow and Stern Hatches
Bungee Deck Rigging
Soft Touch Handles
Bow and Stern Bulkheads