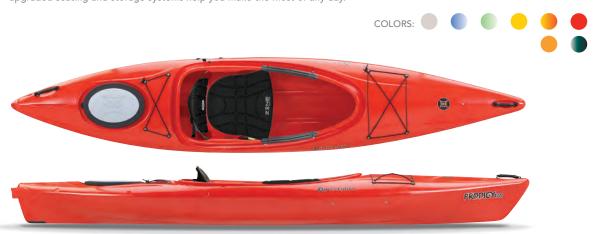

#### PRODIGY 12.0 | \$699

Explore what's a little farther from land – load up the water-tight storage compartment for that all-day trip in a Prodigy 12.0. Or maybe just relax and bring your bird watching or fishing gear. Efficient performance and exceptional comfort in the upgraded seating and storage systems help you make the most of any day.

#### SPECS:

Max Capacity: 350 lbs / 159 kg Length: 12'2" / 369 cm Width: 27.25" / 69 cm Deck Height: 15.25" / 39 cm Boat Weight: 51 lbs / 23 kg Cockpit Length: 51" / 130 cm Cockpit Width: 23" / 58 cm

#### FFATURES:

Zone DLX Seat Zone Knee/Thighpad SlideLock Adjustable Foot Braces Stern Hatch Bungee Deck Rigging Comfort Carry Handles Stern Bulkhead Skid plate