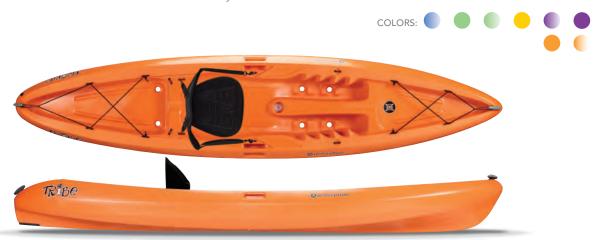

#### TRIBE 9.5 | \$499

An affordable, easy to manage, and great looking sit-on-top, the most surprising thing about the family-oriented Tribe 9.5 is how great it paddles. Offering fun performance in surf and rough ocean conditions, it's also speedy and maneuverable on flat water and lazy rivers. With built-in side handles, bow and stern carry handles and a shorter design, carrying and car topping is a breeze.

Max Capacity: 300 lbs / 136 kg Length: 9'5" / 287 cm Width: 31.25" / 79 cm Deck Height: 16.25" / 41 cm Boat Weight: 46 lbs / 21 kg Seating Well Length: 53" / 135 cm Seating Well Width: 20.5" / 52 cm

#### FEATURES:

Molded-In Seat SOT seat Molded-In Footwells Tankwells with Bungee Mold-In Side Handles Soft Touch Handles Skid plate Stackable Self-Bailing Scuppers Scupper plugs