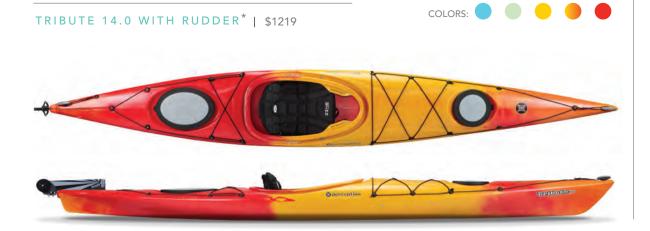

one DLX Seat Zone Knee/Thighpad SlideLock Adjustable Foot Braces Stern Hatch Bungee Deck Rigging Soft Touch Handles Stern Bulkhead

# TRIBUTE 12.0 | \$799

Not long ago a manageable kayak that was ergonomically engineered for women or smaller paddlers that also offered sporty performance, was unheard of. The Tribute 12.0 changed all that and continues to gain popularity as people experience the effortless paddling and speed they never expected. Now experience it yourself.



# TRIBUTE 14.0 | \$999

The Tribute 14.0 is set to become the most desired kayak for women or smaller paddlers of all experience levels. Added length gives a nice boost in speed, and the roomier cockpit and upgraded Zone outfitting is fun for short trips, and even more efficient and comfortable for longer excursions.



#### SPECS:

Max Capacity: 250 lbs / 113 kg Length: 14' / 427 cm Width: 23.75" / 60 cm Deck Height: 13.75" / 34 cm Boat Weight: 48 lbs / 22 kg w/ Rudder: 52 lbs / 24 kg Cockpit Length: 35" / 89 cm Cockpit Width: 19.25" / 49 cm

#### FEATURES:

Zone DLX Seat Adjustable, Padded Thigh Braces SlideLock Adjustable Foot Braces Bow and Stern Hatches Bungee Deck Rigging Soft Touch Handles Bow and Stern Bulkheads

\*Keepers Rudder Foot Braces BTS Rudder



#### ESSENCE 16.5 | \$1449

The thrill and performance of expedition kayaking isn't just for experts. The predictable handling of the Essence 16.5 gives women or smaller paddlers all the tracking and maneuverability needed for that great expedition in a stable, comfortable package. Drop the skeg and open up a whole new level of excitement that