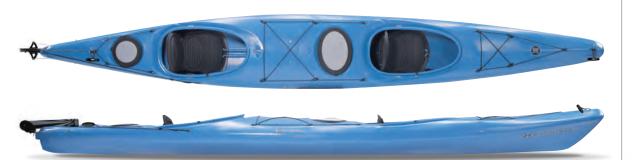

#### CAROLINA II 17.5 WITH RUDDER | \$1699

Take tandem paddling from fun to exciting. Any skill level can rely on this ultra-stable kayak due to the innovative wide beam design. Ready for lakes and ponds, the touring design is also sea worthy, equipped with rudder for rougher conditions. With ample storage, pack for two and head out for a long weekend.

COLORS:

#### SPECS:

Max Capacity: 450 lbs / 204 kg Length: 17'6" / 533 cm Width: 28.5" / 72 cm Deck Height: 12.5" / 32 cm 13.5" / 34 cm

Boat Weight: 92 lbs / 42 kg Cockpit Length: 34" / 86 cm Cockpit Width: 19" / 48 cm

#### FEATURES:

Padded Seats with Adjustable Backrests Keepers Rudder Foot Braces Stern and Center Hatches Bungee Deck Rigging Soft Touch Handles Stern and Center Bulkheads BTS Rudder

11

SPECS: Max Capacity: 225 lbs / 102 kg Length: 10' / 305 cm Width: 26" / 66 cm Deck Height: 13" / 33 cm Boat Weight: 36 lbs / 16 kg Cockpit Length: 39.5" / 100 cm Cockpit Width: 22" / 56 cm