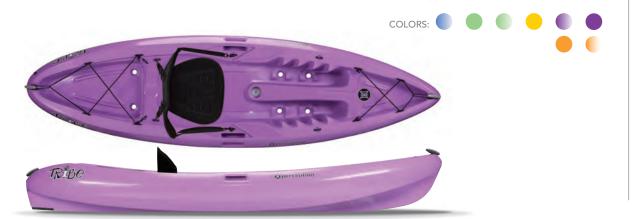

#### TRIBE 11.5 | \$599

A great all-around sit on top for paddlers small or large, the added length of the Tribe 11.5 gives a boost of speed and extra storage. This means you'll go even further and hit the surf even better. Beginners or veterans will find the Tribe a joy to paddle in both choppy water and flat water conditions such as lakes or lazy rivers.

#### SPECS:

Max Capacity: 350 lbs / 159 kg Length: 11'5" / 348 cm Width: 30.25" / 77 cm Deck Height: 16" / 41 cm Boat Weight: 52 lbs / 24 kg Seating Well Length: 53" / 135 cm Seating Well Width: 19" / 48 cm

FEATURES: Molded-In Seat SOT seat Molded-In Footwells Tankwells with Bungee Mold-In Side Handles Soft Touch Handles Skid plate Stackable Self-Bailing Scuppers Scupper plugs