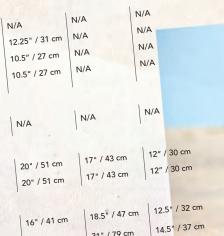

#### SPECS:

Max Capacity: 150 lbs / 68 kg Length: 10' / 305 cm Width: 23" / 58 cm Deck Height: 10.5" / 26 cm Boat Weight: 26 lbs / 12 kg Cockpit Length: 28" / 71 cm Cockpit Width: 18" / 46 cm

FEATURES: Molded-In Seat with Adjustable Backband SlideLock Adjustable Foot Braces Soft Touch Handles

Max Capacity: 275 lbs / 125 kg Length: 10' / 305 cm Width: 29.5" / 75 cm Deck Height: 15.25" / 39 cm Boat Weight: 41 lbs / 19 kg Cockpit Length: 51" / 130 cm Cockpit Width: 23" / 58 cm

#### SPECS:

Max Capacity: 365 lbs / 166 kg Length: 11'3" / 343 cm Width: 28" / 71 cm Deck Height: 13.5" / 34 cm Boat Weight: 47 lbs / 21 kg Cockpit Length: 38" / 97 cm Cockpit Width: 21" / 53 cm

FEATURES: Zone Seat SlideLock Adjustable Foot Braces Stern Hatch Bungee Deck Rigging **Soft Touch Handles** Stern Bulkhead

#### SPECS:

Max Capacity: 350 lbs / 159 kg Length: 12'2" / 369 cm Width: 27.25" / 69 cm Deck Height: 15.25" / 39 cm Boat Weight: 51 lbs / 23 kg Cockpit Length: 51" / 130 cm Cockpit Width: 23" / 58 cm

#### SPECS:

Max Capacity: 550 lbs / 249 kg Length: 14'6" / 442 cm Width: 31.25" / 79 cm Deck Height: 15.75" / 40 cm Boat Weight: 73 lbs / 33 kg w/ Rudder: 77 lbs / 35 kg Cockpit Length: 90" / 229 cm Cockpit Width: 22.75" / 58 cm

#### SPECS:

Max Capacity: 275 lbs / 125 kg Length: 10' / 305 cm Width: 29.5" / 75 cm Deck Height: 16.5" / 42 cm Boat Weight: 44 lbs / 20 kg Cockpit Length: 54.25" / 138 cm Cockpit Width: 23.25" / 59 cm

Max Capacity: 300 lbs / 136 kg Length: 13' / 396 cm Width: 30" / 76 cm Deck Height: 15.75" / 40 cm Boat Weight: 60 lbs / 27 kg Seating Well Length: 54" / 137 cm Seating Well Width: 19" / 48 cm

#### SPECS:

Max Capacity: 300 lbs / 136 kg Length: 15'1" / 460 cm Width: 28.5" / 72 cm Deck Height: 15.25" / 39 cm Boat Weight: 72 lbs / 33 kg Seating Well Length: 54" / 137 cm Seating Well Width: 19" / 48 cm

Max Capacity: 300 lbs / 136 kg Length: 9'5" / 287 cm Width: 31.25" / 79 cm Deck Height: 16.25" / 41 cm Boat Weight: 46 lbs / 21 kg Seating Well Length: 53" / 135 cm Seating Well Width: 20.5" / 52 cm

#### SPECS:

Max Capacity: 350 lbs / 159 kg Length: 11'5" / 348 cm Width: 30.25" / 77 cm Deck Height: 16" / 41 cm Boat Weight: 52 lbs / 24 kg Seating Well Length: 53" / 135 cm Seating Well Width: 19" / 48 cm

#### SPECS:

Max Capacity: 500 lbs / 226 kg Length: 13'5" / 408 cm Width: 33.75" / 86 cm Deck Height: 17" / 43 cm Boat Weight: 67 lbs / 30 kg Seating Well Length: (B) 52" / 132 cm (S) 46.5" / 118 cm

Seating Well Width: (B) 22" / 56 cm (S) 20" / 51 cm

#### SPECS

Max Capacity: 275 lbs / 125 kg Length: 12' / 366 cm Width: 26" / 66 cm Deck Height: 14.5" / 37 cm Boat Weight: 49 lbs / 22 kg Cockpit Length: 39.5" / 100 cm Cockpit Width: 21.5" / 55 cm

#### SPECS:

Max Capacity: 300 lbs / 136 kg Length: 14' / 427 cm Width: 24.5" / 62 cm Deck Height: 14.5" / 37 cm Boat Weight: 57 lbs / 26 kg no Rudder: 53 lbs / 24 kg Cockpit Length: 39.5" / 100 cm Cockpit Width: 21.5" / 55 cm

#### SPECS:

Max Capacity: 450 lbs / 204 kg Length: 17'6" / 533 cm Width: 28.5" / 72 cm Deck Height: 12.5" / 32 cm 13.5" / 34 cm

Boat Weight: 92 lbs / 42 kg Cockpit Length: 34" / 86 cm Cockpit Width: 19" / 48 cm

#### FEATURES:

Padded Seats with Adjustable Backrests Keepers Rudder Foot Braces Stern and Center Hatches Bungee Deck Rigging Soft Touch Handles Stern and Center Bulkheads BTS Rudder

11

SPECS: Max Capacity: 225 lbs / 102 kg Length: 10' / 305 cm Width: 26" / 66 cm Deck Height: 13" / 33 cm Boat Weight: 36 lbs / 16 kg Cockpit Length: 39.5" / 100 cm Cockpit Width: 22" / 56 cm

#### SPECS:

Max Capacity: 240 lbs / 109 kg Length: 12' / 366 cm Width: 24.5" / 62 cm Deck Height: 13.5" / 34 cm Boat Weight: 34 lbs / 15 kg Cockpit Length: 35" / 89 cm Cockpit Width: 19.5" / 49 cm

#### SPECS: Max Capacity: 240 lbs / 109 kg Length: 12' / 366 cm Width: 24.5" / 62 cm Deck Height: 13.5" / 34 cm Boat Weight: 41 lbs / 19 kg Cockpit Length: 35" / 89 cm Cockpit Width: 19.5" / 49 cm

FEATURES: Zone DLX Seat Zone Knee/Thighpad SlideLock Adjustable Foot Braces Stern Hatch Bungee Deck Rigging Soft Touch Handles Stern Bulkhead

#### SPECS:

Max Capacity: 250 lbs / 113 kg Length: 14' / 427 cm Width: 23.75" / 60 cm Deck Height: 13.75" / 34 cm Boat Weight: 48 lbs / 22 kg w/ Rudder: 52 lbs / 24 kg Cockpit Length: 35" / 89 cm Cockpit Width: 19.25" / 49 cm

#### SPECS:

Max Capacity: 325 lbs / 147 kg Length: 16'6" / 503 cm Width: 22.25" / 57 cm Deck Height: 15.5" / 39 cm Boat Weight: 59 lbs / 27 kg Cockpit Length: 35" / 89 cm Cockpit Width: 19.5" / 49 cm

#### SPECS:

Max Capacity: 325 lbs / 147 kg Length: 16'6" / 503 cm Width: 22.5" / 57 cm Deck Height: 15.5" / 39 cm Boat Weight: 48 lbs / 22 kg Cockpit Length: 35" / 89 cm Cockpit Width: 19.5" / 49 cm

#### SPECS:

Max Capacity: 350 lbs / 159 kg Length: 17' / 518 cm Width: 23" / 58 cm Deck Height: 16.5" / 42 cm Boat Weight: 65 lbs / 30 kg

\*Airalite: 50 lbs / 23 kg Cockpit Length: 35" / 89 cm Cockpit Width: 19.5" / 49 cm