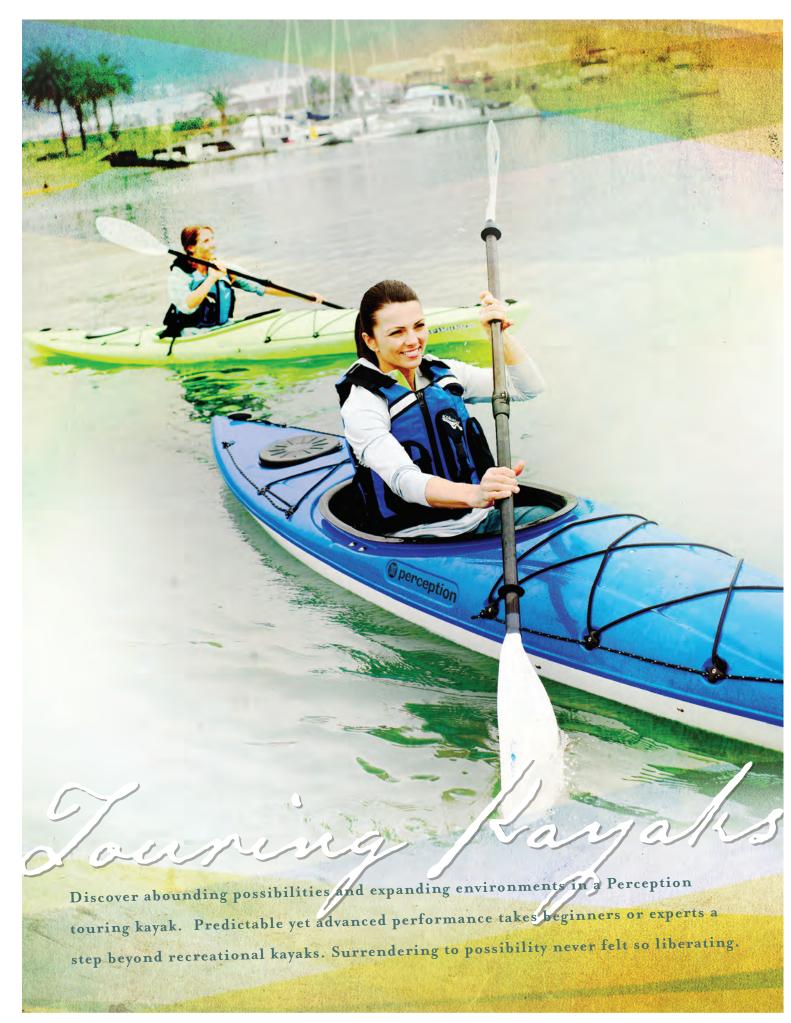

# odve to choose a kanjak

When choosing your perfect kayak, there are many factors to take into consideration. We recommend talking to your local Perception dealer to help with this decision. Information provided here will help you understand kayak differences and steer you in the right direction.

#### STEP ONE: PADDLING STYLE

Where do you want to kayak and what will you be doing? Perception kayaks fall into 3 categories. Each category has the right combination of size options, outfitting, gear,

storage, and performance features for the intended uses outlined in the chart below.

**FACTORS TO CONSIDER** IDEAL TYPES OF WATER

**GEAR STORAGE** 

#### RECREATIONAL Ponds, small lakes, bays, slow

TOURING

Day or weekend trips (less than 20 miles)

#### Lakes, bays, moving rivers, currents, limited ocean use

Intermediate to Advanced

EXPEDITION KAYAKING Lakes, bays, moving rivers, rougher

#### moving rivers TRIP DURATION Day trips

currents, ocean

SKILL LEVELS Beginner to intermediate Day or weekend trips, expeditions Intermediate to Advanced

Low to Moderate

Moderate to High

#### STEP TWO: PERFORMANCE CHARACTERISTICS

There are a variety of design factors affecting

performance and many kayaks share features with more than one category. The chart below will help you compare how you want to paddle with the typical performance attributes of each category relative to the others.

Moderate

| CHARACTERISTIC  | RECREATIONAL | TOURING | EXPEDITION KAYAKING |
|-----------------|--------------|---------|---------------------|
| STABILITY       | Best         | Better  | Good                |
| SPEED / GLIDE   | Good         | Better  | Best                |
| TRACKING        | Good         | Better  | Best                |
| MANEUVERABILITY | Best         | Better  | Good                |
| CONTROL         | Good         | Better  | Best                |