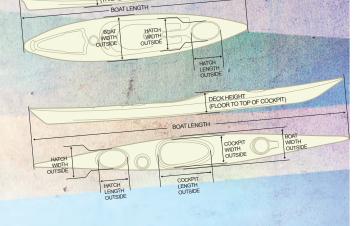

#### SPECS:

Max Capacity: 150 lbs / 68 kg Length: 10' / 305 cm Width: 23" / 58 cm Deck Height: 10.5" / 26 cm Boat Weight: 26 lbs / 12 kg Cockpit Length: 28" / 71 cm Cockpit Width: 18" / 46 cm

FEATURES: Molded-In Seat with Adjustable Backband SlideLock Adjustable Foot Braces Soft Touch Handles

Max Capacity: 275 lbs / 125 kg Length: 10' / 305 cm Width: 29.5" / 75 cm Deck Height: 15.25" / 39 cm Boat Weight: 41 lbs / 19 kg Cockpit Length: 51" / 130 cm Cockpit Width: 23" / 58 cm

#### SPECS:

Max Capacity: 365 lbs / 166 kg Length: 11'3" / 343 cm Width: 28" / 71 cm Deck Height: 13.5" / 34 cm Boat Weight: 47 lbs / 21 kg Cockpit Length: 38" / 97 cm Cockpit Width: 21" / 53 cm

FEATURES: Zone Seat SlideLock Adjustable Foot Braces Stern Hatch Bungee Deck Rigging **Soft Touch Handles** Stern Bulkhead

#### SPECS:

Max Capacity: 350 lbs / 159 kg Length: 12'2" / 369 cm Width: 27.25" / 69 cm Deck Height: 15.25" / 39 cm Boat Weight: 51 lbs / 23 kg Cockpit Length: 51" / 130 cm Cockpit Width: 23" / 58 cm

#### SPECS:

Max Capacity: 550 lbs / 249 kg Length: 14'6" / 442 cm Width: 31.25" / 79 cm Deck Height: 15.75" / 40 cm Boat Weight: 73 lbs / 33 kg w/ Rudder: 77 lbs / 35 kg Cockpit Length: 90" / 229 cm Cockpit Width: 22.75" / 58 cm

#### SPECS:

Max Capacity: 275 lbs / 125 kg Length: 10' / 305 cm Width: 29.5" / 75 cm Deck Height: 16.5" / 42 cm Boat Weight: 44 lbs / 20 kg Cockpit Length: 54.25" / 138 cm Cockpit Width: 23.25" / 59 cm

Max Capacity: 300 lbs / 136 kg Length: 13' / 396 cm Width: 30" / 76 cm Deck Height: 15.75" / 40 cm Boat Weight: 60 lbs / 27 kg Seating Well Length: 54" / 137 cm Seating Well Width: 19" / 48 cm

#### SPECS:

Max Capacity: 300 lbs / 136 kg Length: 15'1" / 460 cm Width: 28.5" / 72 cm Deck Height: 15.25" / 39 cm Boat Weight: 72 lbs / 33 kg Seating Well Length: 54" / 137 cm Seating Well Width: 19" / 48 cm

Max Capacity: 300 lbs / 136 kg Length: 9'5" / 287 cm Width: 31.25" / 79 cm Deck Height: 16.25" / 41 cm Boat Weight: 46 lbs / 21 kg Seating Well Length: 53" / 135 cm Seating Well Width: 20.5" / 52 cm

#### SPECS:

Max Capacity: 350 lbs / 159 kg Length: 11'5" / 348 cm Width: 30.25" / 77 cm Deck Height: 16" / 41 cm Boat Weight: 52 lbs / 24 kg Seating Well Length: 53" / 135 cm Seating Well Width: 19" / 48 cm

#### SPECS:

Max Capacity: 500 lbs / 226 kg Length: 13'5" / 408 cm Width: 33.75" / 86 cm Deck Height: 17" / 43 cm Boat Weight: 67 lbs / 30 kg Seating Well Length: (B) 52" / 132 cm (S) 46.5" / 118 cm

Seating Well Width: (B) 22" / 56 cm (S) 20" / 51 cm

#### SPECS

Max Capacity: 275 lbs / 125 kg Length: 12' / 366 cm Width: 26" / 66 cm Deck Height: 14.5" / 37 cm Boat Weight: 49 lbs / 22 kg Cockpit Length: 39.5" / 100 cm Cockpit Width: 21.5" / 55 cm

#### SPECS:

Max Capacity: 300 lbs / 136 kg Length: 14' / 427 cm Width: 24.5" / 62 cm Deck Height: 14.5" / 37 cm Boat Weight: 57 lbs / 26 kg no Rudder: 53 lbs / 24 kg Cockpit Length: 39.5" / 100 cm Cockpit Width: 21.5" / 55 cm

#### SPECS:

Max Capacity: 450 lbs / 204 kg Length: 17'6" / 533 cm Width: 28.5" / 72 cm Deck Height: 12.5" / 32 cm 13.5" / 34 cm

Boat Weight: 92 lbs / 42 kg Cockpit Length: 34" / 86 cm Cockpit Width: 19" / 48 cm

#### FEATURES:

Padded Seats with Adjustable Backrests Keepers Rudder Foot Braces Stern and Center Hatches Bungee Deck Rigging Soft Touch Handles Stern and Center Bulkheads BTS Rudder

11

SPECS: Max Capacity: 225 lbs / 102 kg Length: 10' / 305 cm Width: 26" / 66 cm Deck Height: 13" / 33 cm Boat Weight: 36 lbs / 16 kg Cockpit Length: 39.5" / 100 cm Cockpit Width: 22" / 56 cm

#### SPECS:

Max Capacity: 240 lbs / 109 kg Length: 12' / 366 cm Width: 24.5" / 62 cm Deck Height: 13.5" / 34 cm Boat Weight: 34 lbs / 15 kg Cockpit Length: 35" / 89 cm Cockpit Width: 19.5" / 49 cm

#### SPECS: Max Capacity: 240 lbs / 109 kg Length: 12' / 366 cm Width: 24.5" / 62 cm Deck Height: 13.5" / 34 cm Boat Weight: 41 lbs / 19 kg Cockpit Length: 35" / 89 cm Cockpit Width: 19.5" / 49 cm

FEATURES: Zone DLX Seat Zone Knee/Thighpad SlideLock Adjustable Foot Braces Stern Hatch Bungee Deck Rigging Soft Touch Handles Stern Bulkhead

#### SPECS:

Max Capacity: 250 lbs / 113 kg Length: 14' / 427 cm Width: 23.75" / 60 cm Deck Height: 13.75" / 34 cm Boat Weight: 48 lbs / 22 kg w/ Rudder: 52 lbs / 24 kg Cockpit Length: 35" / 89 cm Cockpit Width: 19.25" / 49 cm

#### SPECS:

Max Capacity: 325 lbs / 147 kg Length: 16'6" / 503 cm Width: 22.25" / 57 cm Deck Height: 15.5" / 39 cm Boat Weight: 59 lbs / 27 kg Cockpit Length: 35" / 89 cm Cockpit Width: 19.5" / 49 cm

#### SPECS:

Max Capacity: 325 lbs / 147 kg Length: 16'6" / 503 cm Width: 22.5" / 57 cm Deck Height: 15.5" / 39 cm Boat Weight: 48 lbs / 22 kg Cockpit Length: 35" / 89 cm Cockpit Width: 19.5" / 49 cm

#### SPECS:

Max Capacity: 350 lbs / 159 kg Length: 17' / 518 cm Width: 23" / 58 cm Deck Height: 16.5" / 42 cm Boat Weight: 65 lbs / 30 kg

\*Airalite: 50 lbs / 23 kg Cockpit Length: 35" / 89 cm Cockpit Width: 19.5" / 49 cm