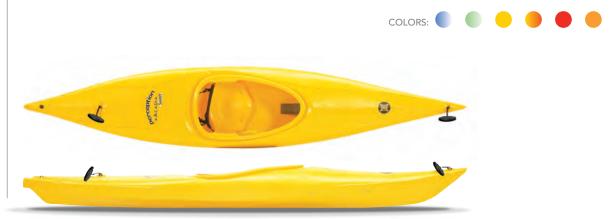

#### ACADIA SCOUT 10.0 | \$399

Childhood memories that last a lifetime don't happen in front of the TV. That's why the Acadia Scout is designed just for kids in every way. The lowered deck is the perfect height for visibility while the hull isn't too wide to paddle easily around lakes and ponds. Add in the speedy design and simple, tough outfitting and this trip's one for the photo album.