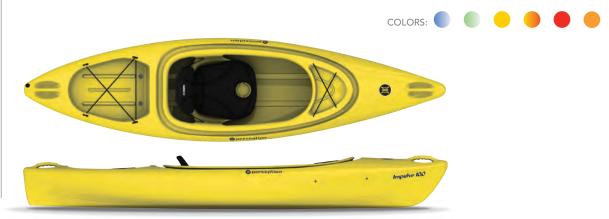

# IMPULSE 10.0 NEW 2011 \$399

When it comes to versatility and simplicity, the Impulse is the best value around. From fishing to bird watching, or relaxing day cruising, this comfortable and lightweight kayak is the perfect fit for the on-the-go lifestyle. It's stable and zippy on all kinds of flatwater, packed with durable features like a self-draining tankwell, gear tray, and cupholder that you'd expect to find on pricier kayaks. The hardest part is picking your favorite color. The Impulse is ready to go, just get in!

Max Capacity: 300 lbs / 136 kg Length: 13' / 396 cm Width: 30" / 76 cm Deck Height: 15.75" / 40 cm Boat Weight: 60 lbs / 27 kg Seating Well Length: 54" / 137 cm Seating Well Width: 19" / 48 cm

#### FEATURES:

SPECS:

Comfort Seating System (CSS) Keepers Adjustable Foot Braces Bow and Center Hatches Tankwell with Bungee Side Carry Handles w/ Paddle Holder Soft Touch Handles Gear Storage Pockets Flush Mount Rod Holders