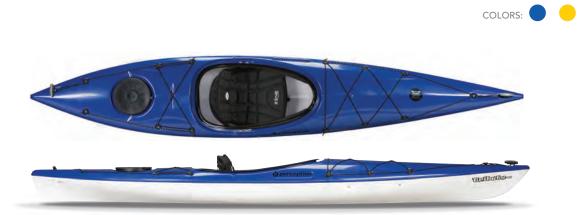

# TRIBUTE 12.0 | \$799

Not long ago a manageable kayak that was ergonomically engineered for women or smaller paddlers that also offered sporty performance, was unheard of. The Tribute 12.0 changed all that and continues to gain popularity as people experience the effortless paddling and speed they never expected. Now experience it yourself.