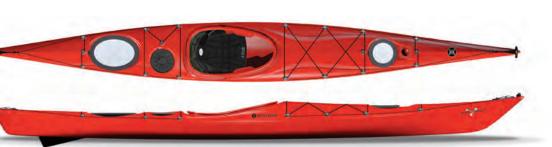

#### ESSENCE 16.5 | \$1449

The thrill and performance of expedition kayaking isn't just for experts. The predictable handling of the Essence 16.5 gives women or smaller paddlers all the tracking and maneuverability needed for that great expedition in a stable, comfortable package. Drop the skeg and open up a whole new level of excitement that pushes your abilities.

#### ESSENCE 16.5 AIRALITE | \$2299

Innovative Airalite construction unleashes the full performance capabilities of the Essence 16.5 with less weight and even tighter control. For those longer journeys, this design is focused on efficiency, tracking and stability to provide a paddler with a boat that is not only very predictable, but also offers splendid edge control in a light-weight package.

#### ESSENCE 17.0 | \$1449

If your expedition requires a map, then you're going to need the added speed, comfort, and storage found in the Essence 17.0. It's everything you need for that week-long, once in a lifetime trek, or a more exciting day on the water that can only be had with a design that's truly an extension of your body.

#### ESSENCE 17.0 AIRALITE\* | \$2299

Go ahead, be demanding. If you want a kayak that has it all, the Essence 17.0 Airalite adds length while reducing weight for the maximum performance available. Offering comfortable outfitting, plenty of dry storage, speed, and maneuverability, it's the perfect start to the perfect day...or week.