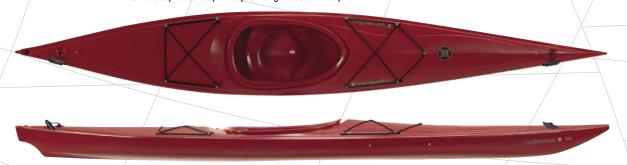

## **OPTIONS:**

Rudder

CAROLINA 12 XS The Carolina 12XS is a junior touring boat for those younger water/lovers that weigh up to 120 pounds. Integrated seat and foam flotation pillars help make it lightweight, so it's easy to handle, while promising loads of family fun.

|   | MAX<br>CAPACITY  | LENGTH        | WIDTH        | DECK<br>HEIGHT | BOAT<br>WEIGHT | COCKPIT<br>LENGTH | COCKPIT<br>WIDTH |
|---|------------------|---------------|--------------|----------------|----------------|-------------------|------------------|
| Ī | 200 lbs. / 91 kg | 12'2"/ 371 cm | 21.5"/ 55 cm | 9.5"/ 23.8 cm  | 38 lbs./17 kg  | 29.5"/75cm        | 17.75"/45 cm     |

## **FEATURES:**

- Molded-in seat
- Slidelock<sup>TM</sup> Footbraces
- · Bow and stern deck rigging
- Bow and Stern grab handles
- Vertical wall flotation
- Drain plug