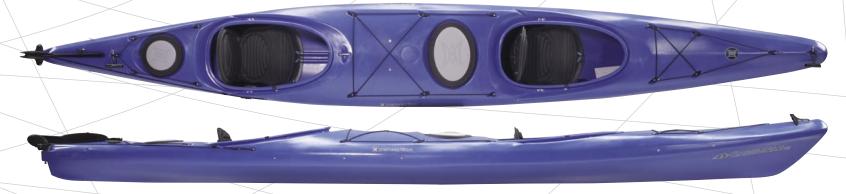

## **COLORS:**

- Orange
- Red
- Flame
- Yellow
- Blue
- Smoke/ Blue

CAROLINA II 17.5 Prefer to travel with a companion? The Carolina II 17.5, with an advanced wide beam tandem design, provides complete stability for two and with the enormous storage capacity, both of you can pack enough for a long weekend. All experience levels are encouraged to take this one out to sea.

| MAX<br>CAPACITY   | LENGTH        | WIDTH        | DECK<br>HEIGHT                 | BOAT<br>WEIGHT | COCKPIT<br>LENGTH | COCKPIT<br>WIDTH |
|-------------------|---------------|--------------|--------------------------------|----------------|-------------------|------------------|
| 450 lbs. / 204 kg | 17'6"/ 533 cm | 28.5"/ 72 cm | 12.5"/31.3 cm;<br>13.25"/33 cm | 92 lbs./ 42 kg | 34"/86 cm         | 19"/48 cm        |

## **FEATURES:**

- Adjustable outfitting
- Rudder standard
- Bow and stern grab handles
   Keepers<sup>TM</sup> footbraces
- Bow and stern deck rigging
- Flotation bulkheads
- Reflective static safety line
- Water bottle holders
- · Dual density bow and stern hatch covers

- Orange
- Red
- Flame
- Yellow
- Blue
- Smoke/ Blue