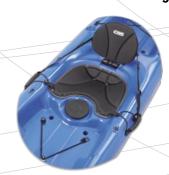

# **SIT-ON-TOPS**

ALOHA Get ready for wave-riding fun in this lightweight, user-friendly surf machine. A quick flow self-bailing hull makes sure you won't get waterlogged on your journey, either-Something this stable and easy to paddle shouldn't be so much fun. But it is.

| MAX<br>CAPACITY   | LENGTH       | WIDTH         | SEAT<br>WIDTH | SEATING<br>LENGTH | BOAT WEIGHT      |
|-------------------|--------------|---------------|---------------|-------------------|------------------|
| 225 lbs. / 102 kg | 8'6"/ 259 cm | 26.75"/ 68 cm | 16"/ 40 cm    | 49"/124.5 cm      | 35.5 lbs./ 16 kg |

## **FEATURES:**

- Molded-in footbraces
- Cup holder
- Accessory deck loops
- Drain plug

## COLORS:

- Orange Red
- Flame
- Yellow
- Blue
- Smoke Blue

KOHO The Koho is perfect for exploring the reefs and waters of your own secret cove.

| MAX<br>CAPACITY   | LENGTH        | WIDTH         | SEAT<br>WIDTH | SEATING<br>LENGTH | BOAT WEIGHT      |
|-------------------|---------------|---------------|---------------|-------------------|------------------|
| 310 lbs. / 140 kg | 11'2"/ 340 cm | 28.25"/ 72 cm | 16.5"/ 41 cm  | 50"/127 cm        | 52 lbs./ 23.5 kg |