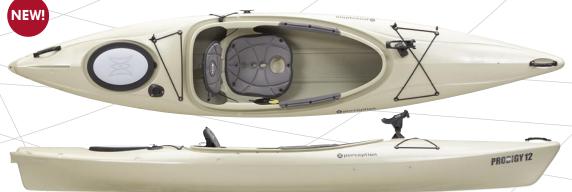

#### **OPTIONS:**

 Rudder · Angler Package

PRODIGY 12 ANGLER The Prodigy 12 Angler version provides a platform that is stable and effortless to paddle and cast from, while the new Zone outfitting provides superior comfort and customization.

| MAX              | LENGTH    | WIDTH      | DECK<br>HEIGHT | BOAT<br>WEIGHT  | COCKPIT<br>LENGTH | COCKPIT<br>WIDTH |
|------------------|-----------|------------|----------------|-----------------|-------------------|------------------|
| 300 lbs./ 136 kg | 17'/366cm | 28"/ 71 cm | 15"/ 38 cm     | 52 lbs. / 24 kg | 23.5"/58.8 cm     | 51.5"/128.8cm    |

## **FEATURES:**

- Zone multi adjust seating system
   Knee pad with inner or outer brace options
- · Rubberized comfort carry handles
- Slide lock footbracesDual density stern hatch cover
- Double sealed watertight bulkhead
- Easy access side mounted paddle park
- Bow and stern deck bungee
- Scotty<sup>®</sup> bow rod holder Anchor
- Stern flushmount rod-holder

- Orange
- Red
- Flame
- Yellow
- Olive
- Spruce
- Sand
- Camo
- Blue
- Smoke/Blue

| MAX<br>CAPACITY     | LENGTH      | WIDTH       | SEAT<br>WIDTH | SEATING<br>LENGTH | BOAT WEIGHT    |
|---------------------|-------------|-------------|---------------|-------------------|----------------|
| 350 lbs. / 130.5 kg | 15'/ 457 cm | 29"/ 7.5 cm | 19"/48 cm     | 54"/ 137 cm       | 64 lbs./ 29 kg |