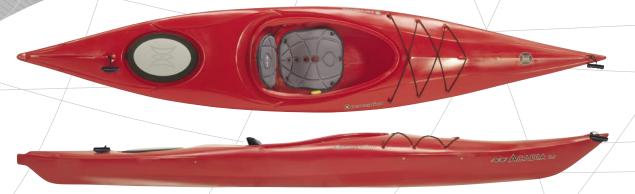

## Red

- COLORS: Orange
- Flame
- Yellow
- Blue
- Smoke/
- Blue

ACADIA 13 The Acadia 13 features a hull that provides outstanding tracking, stability and speed. A dry stern storage area is ideal for carrying lunch, a blanket and other needs for paddling to that private little beach across the lake. And our improved Zone outfitting system makes the paddling experience comfortable.