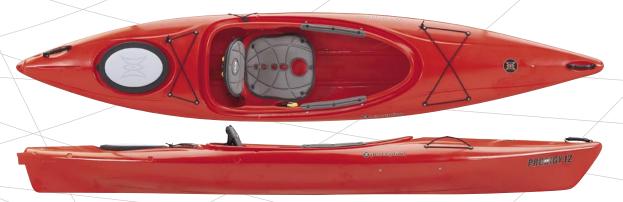

## COLORS:

- Orange
- Red
- Flame
- Yellow Blue
- Smoke/ Blue

PRODIGY 12 The Prodigy 12 provides all the features of the 10EXP but gives you more storage to go longer distances.

|   | MAX<br>CAPACITY  | LENGTH    | WIDTH      | DECK<br>HEIGHT | BOAT<br>WEIGHT  | COCKPIT<br>LENGTH | COCKPIT<br>WIDTH |
|---|------------------|-----------|------------|----------------|-----------------|-------------------|------------------|
| Ī | 300 lbs./ 136 kg | 17'/366cm | 28"/ 71 cm | 15"/ 38 cm     | 48 lbs. / 22 kg | 23.5"/58.8 cm     | 51.5"/128.8cm    |

## **FEATURES:**

- · Zone multi adjust seating system
- Knee pad with inner or outer brace options
- · Bow and stern rubberized grab handles
- Slide lock footbraces
- · Dual density stern hatch cover
- Double sealed watertight bulkhead · Easy access side mounted
- paddle park Bow and Stern deck bungee
- Cupholder

- Orange
   Spruce
  - Sand
  - Red
  - Flame • Çamo

  - Yellow • Blue
- Olive Smoke/
- Blue **OPTIONS:** Angler Package