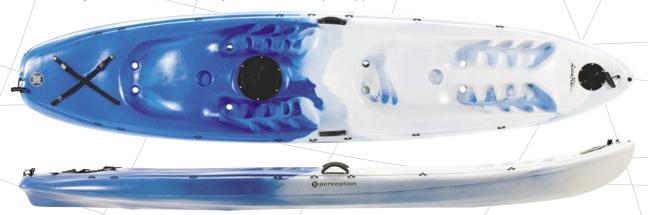

Bring a friend and an extra paddle along for a day of fun playing in the surf, or straight-tracking in bigger water. The two of you will appreciate the long lines of the 12.5, which make long distances shrink before your very paddles.

| MAX<br>CAPACITY   | LENGTH        | WIDTH      | SEAT<br>WIDTH             | SEATING<br>LENGTH           | BOAT WEIGHT    |
|-------------------|---------------|------------|---------------------------|-----------------------------|----------------|
| 450 lbs. / 204 kg | 12'8"/ 386 cm | 33"/ 84 cm | 16"/40 cm;<br>18.5"/47 cm | 49"/124.5 cm;<br>48"/122 cm | 72 lbs./ 33 kg |