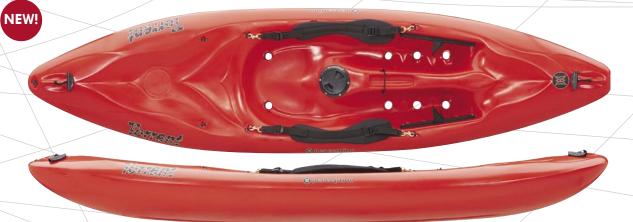

## COLORS:

- Orange
   Red
- Flame
- Yellow
- Blue
- Smoke/ Blue

**TORRENT** 

This sit-on-top whitewater kayak is designed for the speed and challenges of swift rivers, while its open top design and on-water versatility make for a great trainer for up to Class IV rivers.

| PADDLER<br>WEIGHT RANGE         | LENGTH      | WIDTH          | SEAT<br>WIDTH | SEATING<br>LENGTH | BOAT WEIGHT    |
|---------------------------------|-------------|----------------|---------------|-------------------|----------------|
| 100 - 250 lbs. /<br>45 - 102 kg | 10'/ 300 cm | 30.5"/ 76.3 cm | 18"/45 cm     | 46"/115 cm        | 46 lbs./ 24 kg |

## FEATURES:

- Padded adjustable Thigh straps
- Keepers easy adjust footbraces
- 5" day storage hatch
- Water bottle storage recess and strap

- Orange
- Red
- Yellow
- Blue

|   | MAX<br>CAPACITY   | LENGTH      | WIDTH      | SEAT<br>WIDTH | SEATING<br>LENGTH | BOAT WEIGHT    |
|---|-------------------|-------------|------------|---------------|-------------------|----------------|
| I | 300 lbs. / 112 kg | 13'/ 396 cm | 30"/ 76 cm | 19"/48 cm;    | 54"/ 137 cm       | 60 lbs./ 27 kg |