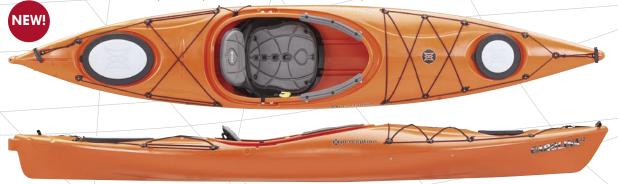

## DAY TOURING

The Carolina series has long been the standard by which all other transitional touring kayaks are measured. But at Perception we strive to surpass standards. Under the lead of legendary designer Bob McDonough, we've fully re-engineered the Carolina for 2007 into a boat that is easier to paddle and more comfortable than ever before, while retaining the characteristics that has made it so popular. Featuring a new high performance v-shape hull with soft chines, the new Carolina provides a platform that is stable and effortless to paddle, while the new Zone outfitting provides superior comfort and customization.

CAROLINA 12 We've fully re-engineered the Carolina for 2007 into a boat that is easier to paddle and more comfortable than ever before. The new Carolina provides a platform that is stable and effortless to paddle.

| MAX<br>CAPACITY     | LENGTH      | WIDTH      | DECK<br>HEIGHT | BOAT<br>WEIGHT | COCKPIT<br>LENGTH | COCKPIT<br>WIDTH |
|---------------------|-------------|------------|----------------|----------------|-------------------|------------------|
| 275 lbs. / 102.5 kg | 12'/ 366 cm | 26"/ 66 cm | 14.5"/ 37 cm   | 50 lbs./ 23 kg | 39.5"/99 cm       | 21.8"/55 cm      |

#### **FEATURES: FEATURES:**

- brace options
- Retractable comfort carry handles
- Slide lock footbraces
- Dual density bow and stern hatch
- Side mounted paddle park

- · Zone multi adjust outfitting system · Knee pad with inner or outer

- · Double sealed watertight bulkheads
- Reflective perimeter static line
- · Bow and Stern deck bungee

| MAX<br>CAPACITY   | LENGTH      | WIDTH        | DECK<br>HEIGHT | BOAT<br>WEIGHT | COCKPIT<br>LENGTH | COCKPIT<br>WIDTH |
|-------------------|-------------|--------------|----------------|----------------|-------------------|------------------|
| 300 lbs. / 112 kg | 14'/ 427 cm | 24.5"/ 62 cm | 14.5"/ 37 cm   | 55 lbs./ 25 kg | 39.5"/99 cm       | 21.8"/55 cm      |