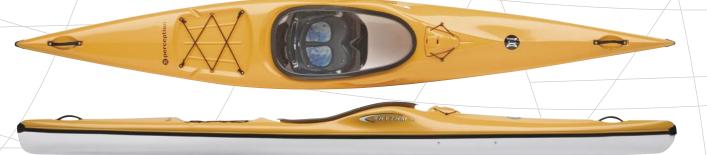

# **FITNESS** TOURING

**RHYTHM** The Rhythm has been designed for the average to larger size paddlers. These new fitness touring kayaks track straight and fast, requiring less maneuvering for a powerful aerobic workout. The paddler has the option to adjust the thigh control for full body workouts or to use free leg motion for a strength-building core work out.

|   | MAX<br>CAPACITY   | LENGTH        | WIDTH      | DECK<br>HEIGHT | BOAT<br>WEIGHT | COCKPIT<br>LENGTH | COCKPIT<br>WIDTH |
|---|-------------------|---------------|------------|----------------|----------------|-------------------|------------------|
| / | 300 lbs. / 136 kg | 14'3"/ 434 cm | 24"/ 61 cm | 12"/ 30 cm     | 42 lbs./ 19 kg | 35"/ 89cm         | 17"/43cm         |

## **FEATURES:**

- Ergonomic seat w/ Liquicell technology
- Ratchet adjustable back band
- · Storage for hydration system
- Deck mount area for gps unit and
- heart rate monitor
- Keepers<sup>TM</sup> footbraces