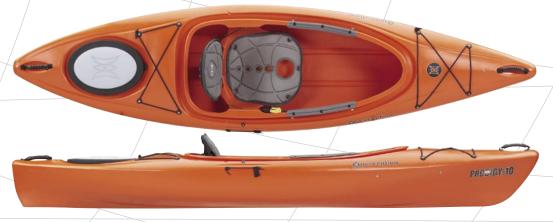

## PRODICY 10 EXP The 10EXP version features the new Zone outfitting provides superior comfort and customization. For a more versatile boat, the 10 EXP also has a double sealed watertight bulkhead and bow and stern deck bungees.

| MAX<br>CAPACITY    | LENGTH     | WIDTH        | DECK<br>HEIGHT | BOAT<br>WEIGHT | COCKPIT<br>LENGTH | COCKPIT<br>WIDTH |
|--------------------|------------|--------------|----------------|----------------|-------------------|------------------|
| 275 lbs. /102.5 kg | 10'/ 305cm | 29.5"/ 75 cm | 15.25"/ 39 cm  | 45 lbs./ 20 kg | 23.5"/ 58.8 cm    | 51.5"/128.8 cm   |

## **FEATURES:**

- Zone multi adjust seating system
- Knee pad with inner or outer brace options
- · Bow and stern rubberized grab handles
- Slide lock footbraces
- · Dual density stern hatch cover
- Double sealed watertight bulkhead
- Easy access side mounted paddle park
- Bow and Stern deck bungee
- Cupholder

## COLORS:

- Orange
- Red
- Flame
- Yellow Blue
- Smoke/ Blue

PRODIGY 12 The Prodigy 12 provides all the features of the 10EXP but gives you more storage to go longer distances.

|   | MAX<br>CAPACITY  | LENGTH    | WIDTH      | DECK<br>HEIGHT | BOAT<br>WEIGHT  | COCKPIT<br>LENGTH | COCKPIT<br>WIDTH |
|---|------------------|-----------|------------|----------------|-----------------|-------------------|------------------|
| Ī | 300 lbs./ 136 kg | 17'/366cm | 28"/ 71 cm | 15"/ 38 cm     | 48 lbs. / 22 kg | 23.5"/58.8 cm     | 51.5"/128.8cm    |