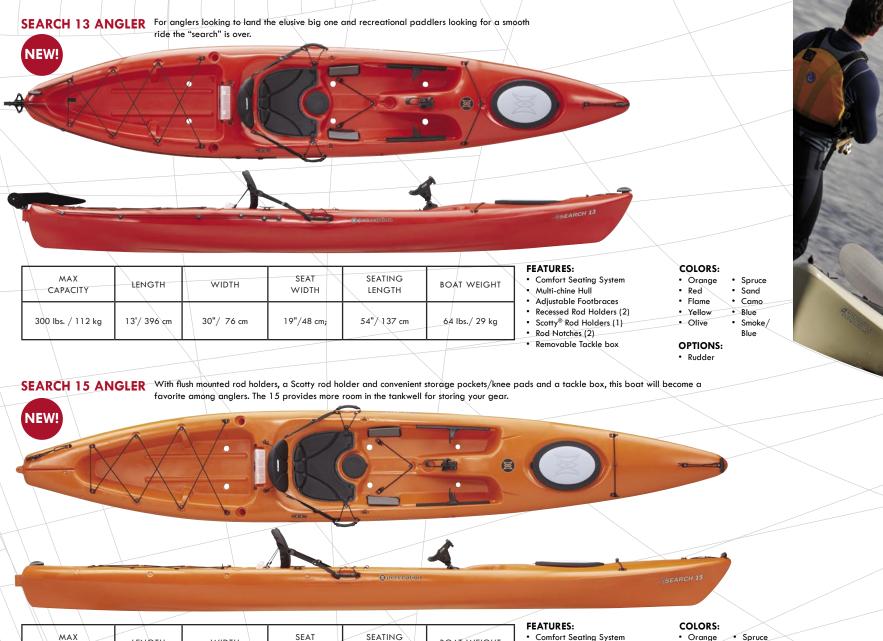

#### **OPTIONS:**

- Rudder
- · Angler Package

For anglers looking to land the elusive big one and recreational paddlers looking for a smooth ride the "search" is over. The Search is a sit-on-top kayak that is weather friendly and stable. The bow of the Search is very buoyant giving it superior performance in the surf. Scupper tubes in the seat and foot area quickly drain any water that may enter the boat. The stern of the boat features a tankwell that allows easy access to stowed gear.

SEARCH 15 The Search 15 has all the same features of the 13 with more room to store your gear,

| MAX<br>CAPACITY     | LENGTH      | WIDTH      | SEAT<br>WIDTH | SEATING<br>LENGTH | BOAT WEIGHT    |  |
|---------------------|-------------|------------|---------------|-------------------|----------------|--|
| 350 lbs. / 130.5 kg | 15'/ 457 cm | 29"/ 75 cm | 19"/48 cm;    | 54"/ 137 cm       | 64 lbs./ 29 kg |  |

## **FEATURES:**

- · Comfort Seating System
- 2 x 8" side storage pockets/knee pads
- · Retractable comfort carry handles
- TriggerLock<sup>™</sup> footbrace system
- · Dual density Bow storage hatch
- Day hatch
- Tankwell bungees
- Side Paddle/Rod holders
- Cupholder
- Removable Tackle box

## COLORS:

- Orange Spruce
- Red Sand
- Flame • Camo
- Blue Yellow
- Olive • Smoke/

Blue

#### **OPTIONS:**

 Rudder · Angler Package

PRODIGY 12 ANGLER The Prodigy 12 Angler version provides a platform that is stable and effortless to paddle and cast from, while the new Zone outfitting provides superior comfort and customization.