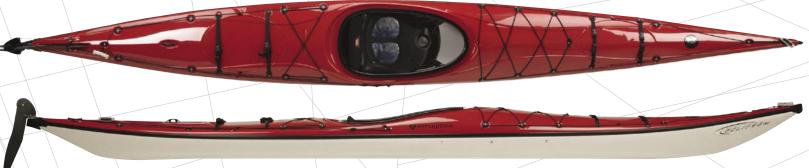

## **TOURING**

AVATAR The Avatar reflects progressive thinking by our touring and boat designers. Stability not usually associated with such responsive performance is substantial -- making the Avatar 16.0 at home on any and all water in the capable hands of paddlers of many levels.

| MAX<br>CAPACITY   | LENGTH         | WIDTH         | DECK<br>HEIGHT | BOAT<br>WEIGHT | COCKPIT<br>LENGTH | COCKPIT<br>WIDTH |
|-------------------|----------------|---------------|----------------|----------------|-------------------|------------------|
| 300 lbs. / 136 kg | 15'10"/ 483 cm | 22.75"/ 58 cm | 11.5"/ 29 cm   | 56 lbs./ 25 kg | 34"/86cm          | 19"/ 48.cm       |

## **FEATURES:**

- Touring Comfort Fit System<sup>™</sup>
- · Thermoformed adjustable ergonomic seat Camlok<sup>TM</sup> adjustable backband
- Liquicell seat pad
   Keepers<sup>TM</sup> footbraces
- Precision adjustable thighbraces
- Skeg
- Flushmount hatch covers w/neoprene seals
- Security bar
- Reflective perimeter deck rigging
- Bow and stern deck bungee