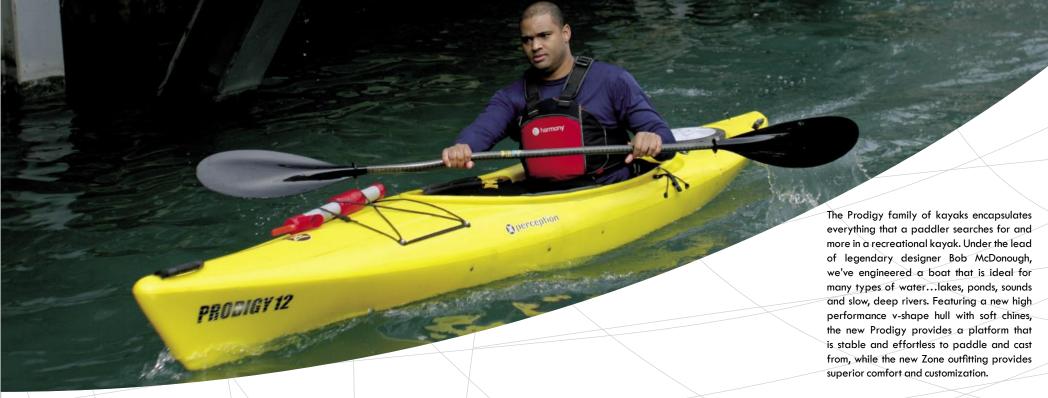

## COLORS:

- Orange
- Red
- Flame
- Yellow Blue
- Smoke/ Blue

PRODIGY 12 The Prodigy 12 provides all the features of the 10EXP but gives you more storage to go longer distances.

|   | MAX<br>CAPACITY  | LENGTH    | WIDTH      | DECK<br>HEIGHT | BOAT<br>WEIGHT  | COCKPIT<br>LENGTH | COCKPIT<br>WIDTH |
|---|------------------|-----------|------------|----------------|-----------------|-------------------|------------------|
| Ī | 300 lbs./ 136 kg | 17'/366cm | 28"/ 71 cm | 15"/ 38 cm     | 48 lbs. / 22 kg | 23.5"/58.8 cm     | 51.5"/128.8cm    |