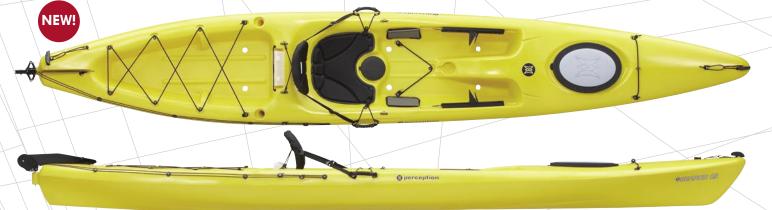

#### **OPTIONS:**

 Rudder · Angler Package

PRODIGY 12 ANGLER The Prodigy 12 Angler version provides a platform that is stable and effortless to paddle and cast from, while the new Zone outfitting provides superior comfort and customization.

| MAX              | LENGTH    | WIDTH      | DECK<br>HEIGHT | BOAT<br>WEIGHT  | COCKPIT<br>LENGTH | COCKPIT<br>WIDTH |
|------------------|-----------|------------|----------------|-----------------|-------------------|------------------|
| 300 lbs./ 136 kg | 17'/366cm | 28"/ 71 cm | 15"/ 38 cm     | 52 lbs. / 24 kg | 23.5"/58.8 cm     | 51.5"/128.8cm    |

## **FEATURES:**

- Zone multi adjust seating system
   Knee pad with inner or outer brace options
- · Rubberized comfort carry handles
- Slide lock footbracesDual density stern hatch cover
- Double sealed watertight bulkhead
- Easy access side mounted paddle park
- Bow and stern deck bungee
- Scotty<sup>®</sup> bow rod holder Anchor
- Stern flushmount rod-holder

- Orange
- Red
- Flame
- Yellow
- Olive
- Spruce
- Sand
- Camo
- Blue
- Smoke/Blue

| MAX<br>CAPACITY     | LENGTH      | WIDTH       | SEAT<br>WIDTH | SEATING<br>LENGTH | BOAT WEIGHT    |
|---------------------|-------------|-------------|---------------|-------------------|----------------|
| 350 lbs. / 130.5 kg | 15'/ 457 cm | 29"/ 7.5 cm | 19"/48 cm     | 54"/ 137 cm       | 64 lbs./ 29 kg |