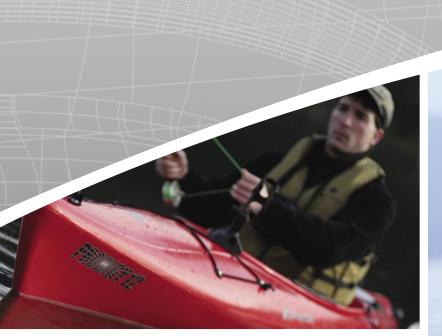

# **SIT-ON-TOPS**

ALOHA Get ready for wave-riding fun in this lightweight, user-friendly surf machine. A quick flow self-bailing hull makes sure you won't get waterlogged on your journey, either-Something this stable and easy to paddle shouldn't be so much fun. But it is.

| MAX<br>CAPACITY   | LENGTH       | WIDTH         | SEAT<br>WIDTH | SEATING<br>LENGTH | BOAT WEIGHT      |
|-------------------|--------------|---------------|---------------|-------------------|------------------|
| 225 lbs. / 102 kg | 8'6"/ 259 cm | 26.75"/ 68 cm | 16"/ 40 cm    | 49"/124.5 cm      | 35.5 lbs./ 16 kg |

## **FEATURES:**

- Molded-in footbraces
- Cup holder
- Accessory deck loops
- Drain plug

## COLORS:

- Orange Red
- Flame
- Yellow
- Blue
- Smoke Blue

KOHO The Koho is perfect for exploring the reefs and waters of your own secret cove.

| MAX<br>CAPACITY   | LENGTH        | WIDTH         | SEAT<br>WIDTH | SEATING<br>LENGTH | BOAT WEIGHT      |
|-------------------|---------------|---------------|---------------|-------------------|------------------|
| 310 lbs. / 140 kg | 11'2"/ 340 cm | 28.25"/ 72 cm | 16.5"/ 41 cm  | 50"/127 cm        | 52 lbs./ 23.5 kg |