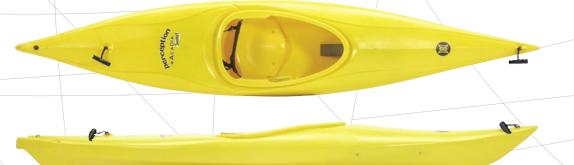

## RECREATIONAL

An Acadia designed just for kids. A very lightweight, easy-to-paddle, sized-to-fit, price-point recreational kayak with enough speed to keep up with Mom and Dad. ACADIA SCOUT

| MAX<br>CAPACITY  | LENGTH      | WIDTH      | DECK<br>HEIGHT | BOAT<br>WEIGHT   | COCKPIT<br>LENGTH | COCKPIT<br>WIDTH |
|------------------|-------------|------------|----------------|------------------|-------------------|------------------|
| 150 lbs. / 68 kg | 10'/ 304 cm | 23"/ 58 cm | 10.5"/ 27 cm   | 28 lbs./ 12.7 kg | 28"/71cm          | 21"/53cm         |