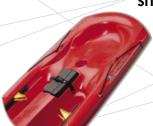

## COLORS:

- Orange
   Red
- Flame
- Yellow
- Blue
- Smoke/ Blue

**TORRENT** 

This sit-on-top whitewater kayak is designed for the speed and challenges of swift rivers, while its open top design and on-water versatility make for a great trainer for up to Class IV rivers.

| PADDLER<br>WEIGHT RANGE         | LENGTH      | WIDTH          | SEAT<br>WIDTH | SEATING<br>LENGTH | BOAT WEIGHT    |
|---------------------------------|-------------|----------------|---------------|-------------------|----------------|
| 100 - 250 lbs. /<br>45 - 102 kg | 10'/ 300 cm | 30.5"/ 76.3 cm | 18"/45 cm     | 46"/115 cm        | 46 lbs./ 24 kg |

## FEATURES:

- Padded adjustable Thigh straps
- Keepers easy adjust footbraces
- 5" day storage hatch
- Water bottle storage recess and strap

- Orange
- Red
- Yellow
- Blue

|   | MAX<br>CAPACITY   | LENGTH      | WIDTH      | SEAT<br>WIDTH | SEATING<br>LENGTH | BOAT WEIGHT    |
|---|-------------------|-------------|------------|---------------|-------------------|----------------|
| I | 300 lbs. / 112 kg | 13'/ 396 cm | 30"/ 76 cm | 19"/48 cm;    | 54"/ 137 cm       | 60 lbs./ 27 kg |