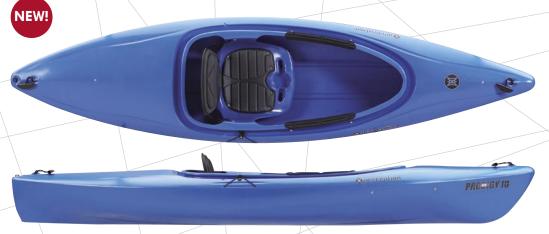

- Orange Red
- Yellow
- Blue

PRODIGY 10 The Prodigy family of kayaks encapsulates everything that a paddler searches for and more in a recreational kayak. The Prodigy is ideal for many types of water...lakes, ponds, sounds and slow, deep rivers.

|   | MAX<br>CAPACITY    | LENGTH     | WIDTH        | DECK<br>HEIGHT | BOAT<br>WEIGHT   | COCKPIT<br>LENGTH | COCKPIT<br>WIDTH |
|---|--------------------|------------|--------------|----------------|------------------|-------------------|------------------|
| \ | 275 lbs. /102.5 kg | 10'/ 305cm | 29.5"/ 75 cm | 15.25"/ 39 cm  | 43 lbs./ 19.5 kg | 23.5"/ 58.8 cm    | 51.5"/128.8 cm   |

## **FEATURES:**

- Adjustable back rest
- Sculpted and vented foam seat and backrest pads
- Knee pad with inner or outer brace options
- Bow and stern grab handles
- Slide lock footbraces
- Easy access side mounted paddle park
- Cupholder

- Orange
- Red
- Flame
- Yellow
- Blue
- Smoke/Blue