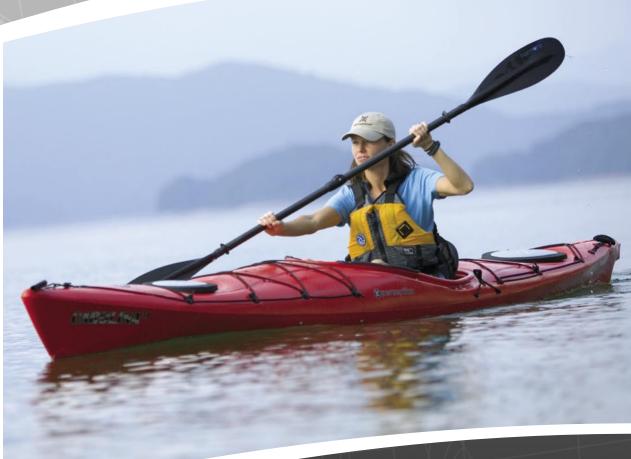

## **TOURING**

AVATAR The Avatar reflects progressive thinking by our touring and boat designers. Stability not usually associated with such responsive performance is substantial -- making the Avatar 16.0 at home on any and all water in the capable hands of paddlers of many levels.

| MAX<br>CAPACITY   | LENGTH         | WIDTH         | DECK<br>HEIGHT | BOAT<br>WEIGHT | COCKPIT<br>LENGTH | COCKPIT<br>WIDTH |
|-------------------|----------------|---------------|----------------|----------------|-------------------|------------------|
| 300 lbs. / 136 kg | 15'10"/ 483 cm | 22.75"/ 58 cm | 11.5"/ 29 cm   | 56 lbs./ 25 kg | 34"/86cm          | 19"/ 48.cm       |

## **FEATURES:**

- Touring Comfort Fit System<sup>™</sup>
- · Thermoformed adjustable ergonomic seat Camlok<sup>TM</sup> adjustable backband
- Liquicell seat pad
   Keepers<sup>TM</sup> footbraces
- Precision adjustable thighbraces
- Skeg
- Flushmount hatch covers w/neoprene seals
- Security bar
- Reflective perimeter deck rigging
- Bow and stern deck bungee