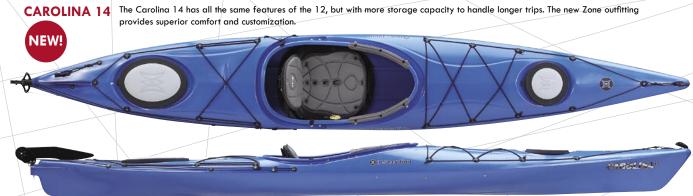

## DAY TOURING

The Carolina series has long been the standard by which all other transitional touring kayaks are measured. But at Perception we strive to surpass standards. Under the lead of legendary designer Bob McDonough, we've fully re-engineered the Carolina for 2007 into a boat that is easier to paddle and more comfortable than ever before, while retaining the characteristics that has made it so popular. Featuring a new high performance v-shape hull with soft chines, the new Carolina provides a platform that is stable and effortless to paddle, while the new Zone outfitting provides superior comfort and customization.

- · Double sealed watertight bulkheads
- Reflective perimeter static line
- · Bow and Stern deck bungee

| MAX<br>CAPACITY   | LENGTH      | WIDTH        | DECK<br>HEIGHT | BOAT<br>WEIGHT | COCKPIT<br>LENGTH | COCKPIT<br>WIDTH |
|-------------------|-------------|--------------|----------------|----------------|-------------------|------------------|
| 300 lbs. / 112 kg | 14'/ 427 cm | 24.5"/ 62 cm | 14.5"/ 37 cm   | 55 lbs./ 25 kg | 39.5"/99 cm       | 21.8"/55 cm      |

#### FEATURES:

- Zone multi adjust outfitting system Knee pad with inner or outer
- brace options
- · Retractable comfort carry handles Slide lock footbraces
- Dual density bow and stern hatch
- cover
- Double sealed watertight bulkheads
- Side mounted paddle park Reflective perimeter static line
- · Bow and Stern deck Bungee

## COLORS:

COLORS:

Orange

Red

Flame

Yellow

Smoke/

Blue

Blue

- Orange
  - Red Smoke/
    - Blue

Blue

- Flame
- Yellow