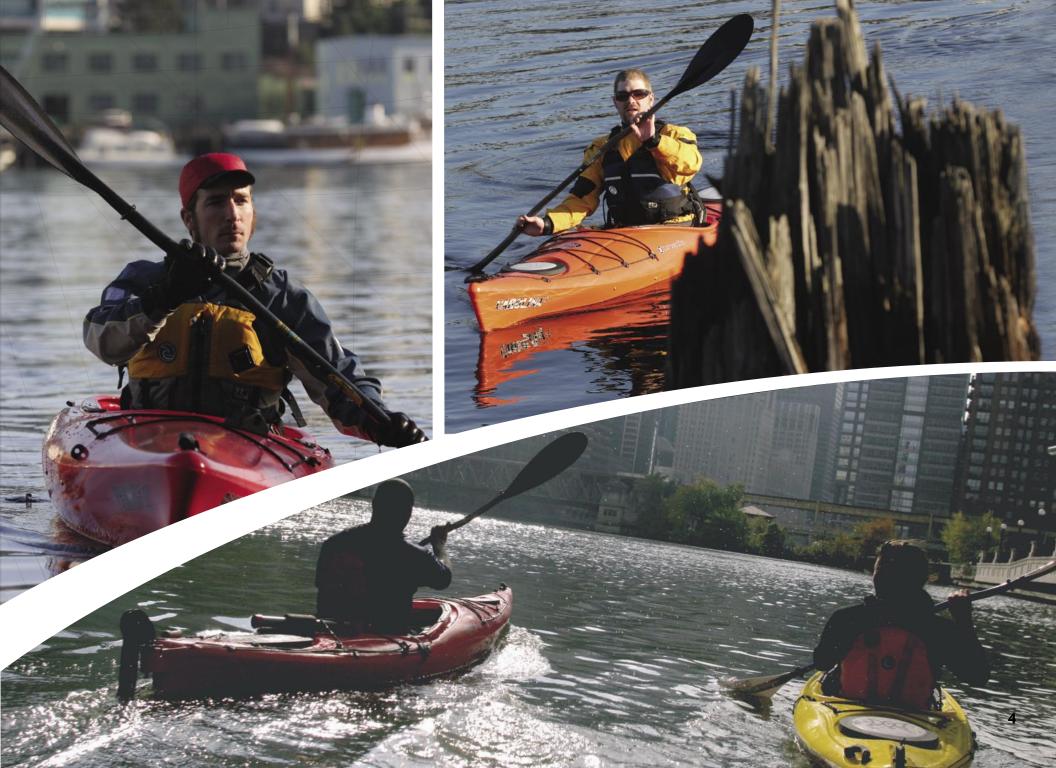

encouraged to take this one out to sea.



| MAX<br>CAPACITY   | LENGTH        | WIDTH        | DECK<br>HEIGHT                 | BOAT<br>WEIGHT | COCKPIT<br>LENGTH | COCKPIT<br>WIDTH |
|-------------------|---------------|--------------|--------------------------------|----------------|-------------------|------------------|
| 450 lbs. / 204 kg | 17'6"/ 533 cm | 28.5"/ 72 cm | 12.5"/31.3 cm;<br>13.25"/33 cm | 92 lbs./ 42 kg | 34"/86 cm         | 19"/48 cm        |

## **FEATURES:**

- Adjustable outfitting
- Rudder standard
- Bow and stern grab handles
   Keepers<sup>TM</sup> footbraces
- Bow and stern deck rigging
- Flotation bulkheads
- Reflective static safety line
- Water bottle holders
- · Dual density bow and stern hatch covers

- Orange
- Red
- Flame
- Yellow
- Blue
- Smoke/ Blue



## **TOURING**

AVATAR The Avatar reflects progressive thinking by our touring and boat designers. Stability not usually associated with such responsive performance is substantial -- making the Avatar 16.0 at home on any and all water in the capable hands of paddlers of many levels.



| MAX<br>CAPACITY   | LENGTH         | WIDTH         | DECK<br>HEIGHT | BOAT<br>WEIGHT | COCKPIT<br>LENGTH | COCKPIT<br>WIDTH |
|-------------------|----------------|---------------|----------------|----------------|-------------------|------------------|
| 300 lbs. / 136 kg | 15'10"/ 483 cm | 22.75"/ 58 cm | 11.5"/ 29 cm   | 56 lbs./ 25 kg | 34"/86cm          | 19"/ 48.cm       |

## **FEATURES:**

- Touring Comfort Fit System<sup>™</sup>
- · Thermoformed adjustable ergonomic seat Camlok<sup>TM</sup> adju