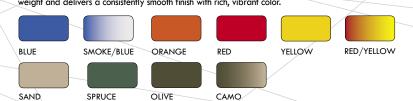

## ROTOMOLDED COLORS

With the exclusive return of Polyethylene Hyper-Density Resin (the first of its kind), Perception boats continue to be stronger, stiffer and more resistant than any boat out there. Polyethylene perfectly balances durability versus weight and delivers a consistently smooth finish with rich, vibrant color.