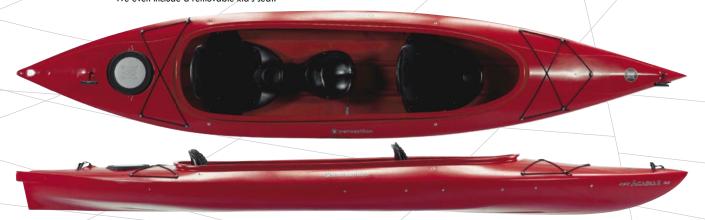

#### COLORS:

- Orange
- Red
- Flame
- Yellow
- Blue
- Smoke/ Blue

**ACADIA II 14** Maybe you don't like to paddle alone. Then check out the Acadia II. The stability is rock-solid so you can comfortably bring one of the kids along for the ride. We even include a removable kid's seat.