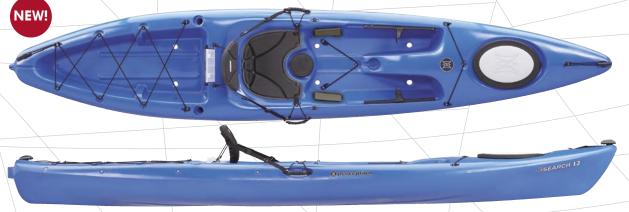

#### **OPTIONS:**

- Rudder
- · Angler Package

For anglers looking to land the elusive big one and recreational paddlers looking for a smooth ride the "search" is over. The Search is a sit-on-top kayak that is weather friendly and stable. The bow of the Search is very buoyant giving it superior performance in the surf. Scupper tubes in the seat and foot area quickly drain any water that may enter the boat. The stern of the boat features a tankwell that allows easy access to stowed gear.

SEARCH 15 The Search 15 has all the same features of the 13 with more room to store your gear,

| MAX<br>CAPACITY     | LENGTH      | WIDTH      | SEAT<br>WIDTH | SEATING<br>LENGTH | BOAT WEIGHT    |  |
|---------------------|-------------|------------|---------------|-------------------|----------------|--|
| 350 lbs. / 130.5 kg | 15'/ 457 cm | 29"/ 75 cm | 19"/48 cm;    | 54"/ 137 cm       | 64 lbs./ 29 kg |  |