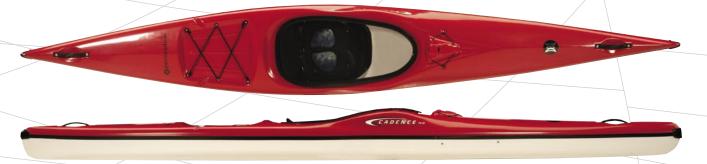

## **COLORS:**

- Blue
- Red
- Yellow

CADENCE The Cadence 14.0 is specifically designed for women or smaller paddlers. These new fitness touring kayaks track straight and fast, requiring less maneuvering for a powerful aerobic workout.

| MAX<br>CAPACITY   | LENGTH        | WIDTH      | DECK<br>HEIGHT | BOAT<br>WEIGHT | COCKPIT<br>LENGTH | COCKPIT<br>WIDTH |
|-------------------|---------------|------------|----------------|----------------|-------------------|------------------|
| 300 lbs. / 136 kg | 14'3"/ 434 cm | 24"/ 61 cm | 11"/ 28 cm     | 42 lbs./ 19 kg | 35"/ 89cm         | 17"/43cm         |

## **FEATURES:**

- Ergonomic seat w/ Liquicell technology
- Ratchet adjustable back band
- · Storage for hydration system · Deck mount area for gps unit and heart rate monitor

- Blue
- Red
- Yellow
- Keepers<sup>™</sup> footbraces