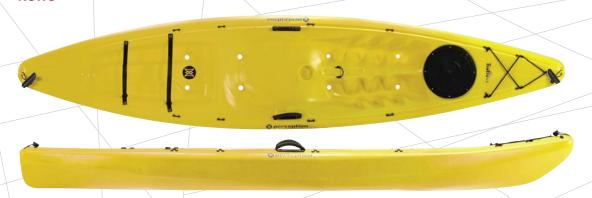

## COLORS:

- Orange
   Red
- Flame
- Yellow
- Blue
- Smoke/ Blue

**TORRENT** 

This sit-on-top whitewater kayak is designed for the speed and challenges of swift rivers, while its open top design and on-water versatility make for a great trainer for up to Class IV rivers.