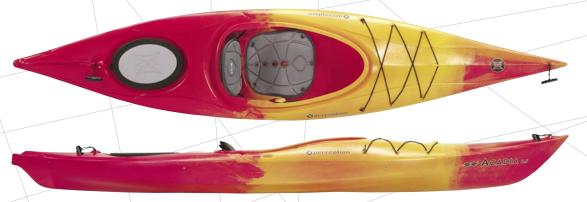

## Red

- COLORS: Orange
- Flame
- Yellow
- Blue
- Smoke/
- Blue

ACADIA 13 The Acadia 13 features a hull that provides outstanding tracking, stability and speed. A dry stern storage area is ideal for carrying lunch, a blanket and other needs for paddling to that private little beach across the lake. And our improved Zone outfitting system makes the paddling experience comfortable.